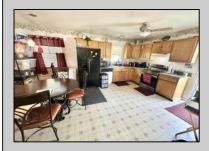

## **COMMENTS**

\*\*\*\*\*\*\*\*\*\*\*\*\*WELCOME HOME TO FIRST AVE CENTRALLY LOCATED ON A QUIET STREET\*\*\*\*\*\*\*LOW TAXES AND LOW MAINTENACE ON A GREAT LOT MAKE THIS SUPER ATTRACTIVE TO BUYERS WHO DONT NEED THAT 3RD BEDRM. THIS SPACIOUS RANCHER W/ 1040 SQ FT WAS BUILT IN 2000. HOUSE SITS BACK OFF THE STREET W/ PLENTY OF OFF-STREET PARKING PROVIDING ADDED PRIVACY. NICE OPEN FLOORPLAN W/ LARGE COUNTRY KITCHEN, LIVING ROOM PLUS 2 BEDROOMS INC. 1 LARGE MASTER SUITE PLUS A FULL BATH/SHOWER. GREAT FENCED BACKYARD W/ SHED AND MANY POSSIBILITIES. SELLER OWNS SOLAR PANELS SO ONCE TRANSFERRED ELECTRIC BILLS SHOULD BE MINIMAL. EZ TO SHOW W/ APPOINTMENT! SELLING AS IS BUT OVERALL LOOKS TO BE IN GOOD SHAPE!

## **PROPERTY DETAILS**

Exterior OutsideFeatures
Vinyl Curbs
Fenced Yard
Patio
Shed
Sidewalks
Sprinkler System

ParkingGarage OtherRooms
None Dining Area
Eat In Kitchen

Primary BR on 1st floor Storage Attic