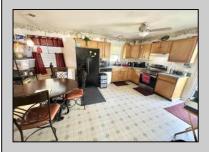

## **COMMENTS**

\*\*\*\*\*\*\*\*\*\*\*\*\*WELCOME HOME TO FIRST AVE CENTRALLY LOCATED ON A QUIET STREET\*\*\*\*\*\*\*LOW TAXES AND LOW MAINTENACE ON A GREAT LOT MAKE THIS SUPER ATTRACTIVE TO BUYERS WHO DONT NEED THAT 3RD BEDRM. THIS SPACIOUS RANCHER W/ 1040 SQ FT WAS BUILT IN 2000. HOUSE SITS BACK OFF THE STREET W/ PLENTY OF OFF-STREET PARKING PROVIDING ADDED PRIVACY. NICE OPEN FLOORPLAN W/ LARGE COUNTRY KITCHEN, LIVING ROOM PLUS 2 BEDROOMS INC. 1 LARGE MASTER SUITE PLUS A FULL BATH/SHOWER. GREAT FENCED BACKYARD W/ SHED AND MANY POSSIBILITIES. SELLER OWNS SOLAR PANELS SO ONCE TRANSFERRED ELECTRIC BILLS SHOULD BE MINIMAL. EZ TO SHOW W/ APPOINTMENT! SELLING AS IS BUT OVERALL LOOKS TO BE IN GOOD SHAPE!

## **PROPERTY DETAILS**

Exterior OutsideFeatures
Vinyl Curbs
Fenced Yard
Patio
Shed
Sidewalks
Sprinkler System

ParkingGarage OtherRooms
None Dining Area
Eat In Kitchen

Primary BR on 1st floor Storage Attic