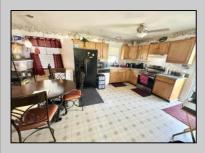

## **COMMENTS**

\*\*\*\*\*\*\*\*\*\*\*\*\*WELCOME HOME TO FIRST AVE CENTRALLY LOCATED ON A QUIET STREET\*\*\*\*\*\*\*LOW TAXES AND LOW MAINTENACE ON A GREAT LOT MAKE THIS SUPER ATTRACTIVE TO BUYERS WHO DONT NEED THAT 3RD BEDRM. THIS SPACIOUS RANCHER W/ 1040 SQ FT WAS BUILT IN 2000. HOUSE SITS BACK OFF THE STREET W/ PLENTY OF OFF-STREET PARKING PROVIDING ADDED PRIVACY. NICE OPEN FLOORPLAN W/ LARGE COUNTRY KITCHEN, LIVING ROOM PLUS 2 BEDROOMS INC. 1 LARGE MASTER SUITE PLUS A FULL BATH/SHOWER. GREAT FENCED BACKYARD W/ SHED AND MANY POSSIBILITIES. SELLER OWNS SOLAR PANELS SO ONCE TRANSFERRED ELECTRIC BILLS SHOULD BE MINIMAL. EZ TO SHOW W/ APPOINTMENT! SELLING AS IS BUT OVERALL LOOKS TO BE IN GOOD SHAPE!

## **PROPERTY DETAILS**

Exterior OutsideFeatures
Vinyl Curbs
Fenced Yard
Patio
Shed
Sidewalks
Sprinkler System

ParkingGarage OtherRooms
None Dining Area
Eat In Kitchen

Primary BR on 1st floor Storage Attic