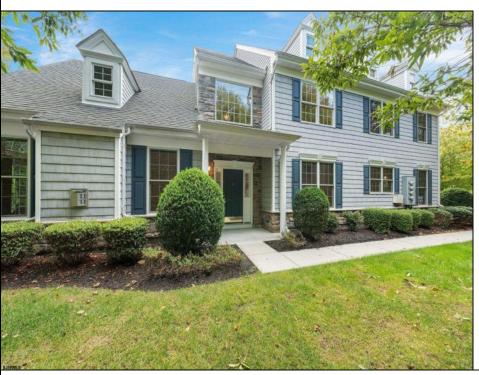

## **COMMENTS**

Welcome to Four Seasons at Stone Harbor, an active adult community offering the perfect blend of comfort and convenience in one of the Jersey Shore's premier resort destinations. This beautifully renovated VILLANOVA model townhouse, the largest and most private in the community, features 2,545 square feet of thoughtfully designed living space, including 3 spacious bedrooms, 2.5 baths, and a 2-car garage with a concrete parking pad, all tailored for effortless living. The first-floor primary suite includes a luxurious ensuite bath and walk-in closet, while the dramatic living and dining rooms boast cathedral ceilings, gleaming hardwood floors, and 6-foot high windows that flood the space with natural light, creating an inviting atmosphere. A cozy fireplace adds warmth and charm to this relaxing haven. The eat-in kitchen with a delightful breakfast nook offers serene views of the pond and fountain, making every morning peaceful. Upstairs, a versatile loft provides additional living space, perfect for a home office or a cozy retreat. A newly installed HVAC system with a 10-year warranty ensures comfort yearround. Step outside to the private rear patio, surrounded by trees and lush landscaping, offering ultimate tranquility and privacy. The community's resort-style amenities include an outdoor pool and cabana, perfect for enjoying sunny days. Ideally located near the Garden State Parkway, Cooper University Hospital, local libraries, shopping, and recreational facilities, this home is just 3.7 miles from Stone Harbor's pristine beaches, boutique shops, eclectic dining, and entertainment. Make this exceptional residence your new coastal retreat at Four Seasons at Stone Harbor!