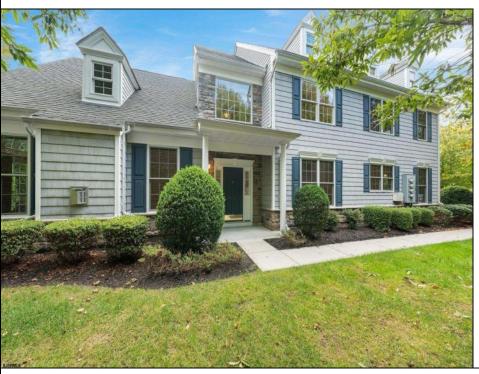

## **COMMENTS**

Welcome to Four Seasons at Stone Harbor, an active adult community offering the perfect blend of comfort and convenience in one of the Jersey Shore's premier resort destinations. This beautifully renovated VILLANOVA model townhouse, the largest and most private in the community, features 2,545 square feet of thoughtfully designed living space, including 3 spacious bedrooms, 2.5 baths, and a 2-car garage with a concrete parking pad, all tailored for effortless living. The first-floor primary suite includes a luxurious ensuite bath and walk-in closet, while the dramatic living and dining rooms boast cathedral ceilings, gleaming hardwood floors, and 6-foot high windows that flood the space with natural light, creating an inviting atmosphere. A cozy fireplace adds warmth and charm to this relaxing haven. The eat-in kitchen with a delightful breakfast nook offers serene views of the pond and fountain, making every morning peaceful. Upstairs, a versatile loft provides additional living space, perfect for a home office or a cozy retreat. A newly installed HVAC system with a 10-year warranty ensures comfort yearround. Step outside to the private rear patio, surrounded by trees and lush landscaping, offering ultimate tranquility and privacy. The community's resort-style amenities include an outdoor pool and cabana, perfect for enjoying sunny days. Ideally located near the Garden State Parkway, Cooper University Hospital, local libraries, shopping, and recreational facilities, this home is just 3.7 miles from Stone Harbor's pristine beaches, boutique shops, eclectic dining, and entertainment. Make this exceptional residence your new coastal retreat at Four Seasons at