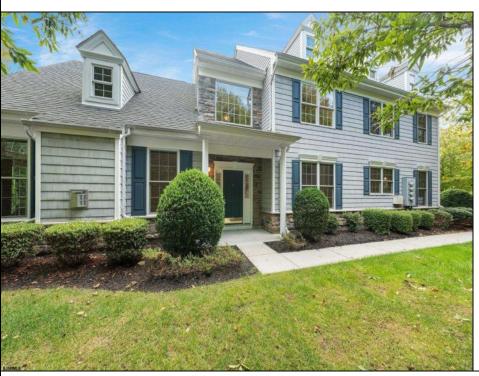

## **COMMENTS**

Welcome to Four Seasons at Stone Harbor, an active adult community offering the perfect blend of comfort and convenience in one of the Jersey Shore's premier resort destinations. This beautifully renovated VILLANOVA model townhouse, the largest and most private in the community, features 2,545 square feet of thoughtfully designed living space, including 3 spacious bedrooms, 2.5 baths, and a 2-car garage with a concrete parking pad, all tailored for effortless living. The first-floor primary suite includes a luxurious ensuite bath and walk-in closet, while the dramatic living and dining rooms boast cathedral ceilings, gleaming hardwood floors, and 6-foot high windows that flood the space with natural light, creating an inviting atmosphere. A cozy fireplace adds warmth and charm to this relaxing haven. The eat-in kitchen with a delightful breakfast nook offers serene views of the pond and fountain, making every morning peaceful. Upstairs, a versatile loft provides additional living space, perfect for a home office or a cozy retreat. A newly installed HVAC system with a 10-year warranty ensures comfort yearround. Step outside to the private rear patio, surrounded by trees and lush landscaping, offering ultimate tranquility and privacy. The community's resort-style amenities include an outdoor pool and cabana, perfect for enjoying sunny days. Ideally located near the Garden State Parkway, Cooper University Hospital, local libraries, shopping, and recreational facilities, this home is just 3.7 miles from Stone Harbor's pristine beaches, boutique shops, eclectic dining, and entertainment. Make this exceptional residence your new coastal retreat at Four Seasons at