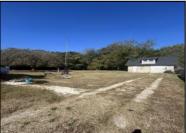

## **COMMENTS**

This gorgeous well kept home, in historic Port Norris is waiting for you. This home features hardwood floors with a spacious kitchen including gorgeous new appliances and a quaint bar nook perfect for two. Just through the hall is a stunningly-lit dining room adorned with two antique, original corner curio cabinets. Separated by original columns, you will find an open living area boasting cozy feels with a fireplace and an added bonus room with beautiful french doors. In addition, on the first floor is a full bath/laundry room, closet space, and access to the workshop/basement. Upstairs offers 3 large bedrooms and a full bath, with a jack-and-jill room just perfect for the kids! Spend your evenings on the front porch or enjoying an evening swing in your private back yard while make memories to last a lifetime. Be sure to bring your furry best friend where he\'ll be safe in a fenced-in area attached to the house. Do not pass this one by!!

|          | PROPE           | RIYDETAILS       |                                                          |
|----------|-----------------|------------------|----------------------------------------------------------|
| Exterior | OutsideFeatures | ParkingGarage    | OtherRooms                                               |
| Vinyl    | Porch<br>Shed   | One and Half Car | Breakfast Nook<br>Den/TV Room<br>Dining Room<br>Workshop |