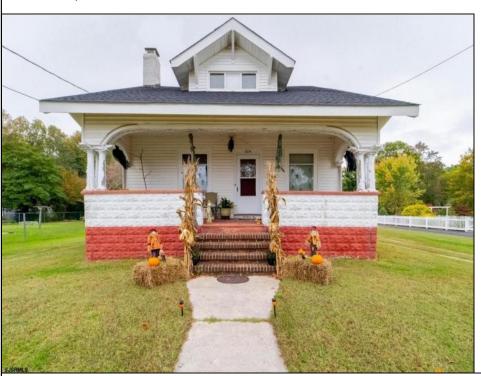

## **COMMENTS**

This gorgeous well kept home, in historic Port Norris is waiting for you. This home features hardwood floors with a spacious kitchen including gorgeous new appliances and a quaint bar nook perfect for two. Just through the hall is a stunningly-lit dining room adorned with two antique, original corner curio cabinets. Separated by original columns, you will find an open living area boasting cozy feels with a fireplace and an added bonus room with beautiful french doors. In addition, on the first floor is a full bath/laundry room, closet space, and access to the workshop/basement. Upstairs offers 3 large bedrooms and a full bath, with a jack-and-jill room just perfect for the kids! Spend your evenings on the front porch or enjoying an evening swing in your private back yard while make memories to last a lifetime. Be sure to bring your furry best friend where he\'ll be safe in a fenced-in area attached to the house. Do not pass this one by!!