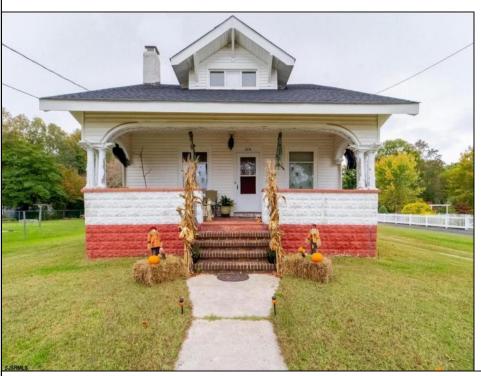

## **COMMENTS**

This gorgeous well kept home, in historic Port Norris is waiting for you. This home features hardwood floors with a spacious kitchen including gorgeous new appliances and a quaint bar nook perfect for two. Just through the hall is a stunningly-lit dining room adorned with two antique, original corner curio cabinets. Separated by original columns, you will find an open living area boasting cozy feels with a fireplace and an added bonus room with beautiful french doors. In addition, on the first floor is a full bath/laundry room, closet space, and access to the workshop/basement. Upstairs offers 3 large bedrooms and a full bath, with a jack-and-jill room just perfect for the kids! Spend your evenings on the front porch or enjoying an evening swing in your private back yard while make memories to last a lifetime. Be sure to bring your furry best friend where he\'ll be safe in a fenced-in area attached to the house. Do not pass this one by!!

## PROPERTY DETAILS

|          | I NOI L         | IN I I DE IAILS  |                |
|----------|-----------------|------------------|----------------|
| Exterior | OutsideFeatures | ParkingGarage    | OtherRooms     |
| Vinyl    | Porch           | One and Half Car | Breakfast Nook |
|          | Shed            |                  | Den/TV Room    |
|          |                 |                  | Dining Room    |
|          |                 |                  | Workshop       |