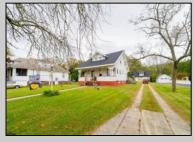

## **COMMENTS**

This gorgeous well kept home, in historic Port Norris is waiting for you. This home features hardwood floors with a spacious kitchen including gorgeous new appliances and a quaint bar nook perfect for two. Just through the hall is a stunningly-lit dining room adorned with two antique, original corner curio cabinets. Separated by original columns, you will find an open living area boasting cozy feels with a fireplace and an added bonus room with beautiful french doors. In addition, on the first floor is a full bath/laundry room, closet space, and access to the workshop/basement. Upstairs offers 3 large bedrooms and a full bath, with a jack-and-jill room just perfect for the kids! Spend your evenings on the front porch or enjoying an evening swing in your private back yard while make memories to last a lifetime. Be sure to bring your furry best friend where he\'ll be safe in a fenced-in area attached to the house. Do not pass this one by!!

## PROPERTY DETAILS

|          | I NOI L         | IN I I DE IAILS  |                |
|----------|-----------------|------------------|----------------|
| Exterior | OutsideFeatures | ParkingGarage    | OtherRooms     |
| Vinyl    | Porch           | One and Half Car | Breakfast Nook |
|          | Shed            |                  | Den/TV Room    |
|          |                 |                  | Dining Room    |
|          |                 |                  | Workshop       |