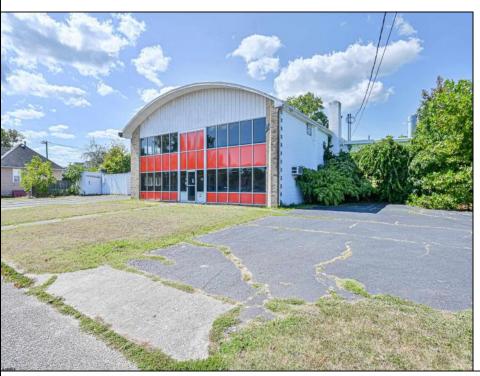

## **COMMENTS**

(this is a lease) FIRST MONTH FREE \$2500 per month A MULTI USE BUILDING GREAT FOR MANUFACTURING , EQUIPMENT REPAIRS THE PROPERTY HAS A LICENSED PAINT BOOTH POSSIBLE AUTO, EQUIPMENT PAINTING THE CEILING HEIGHT VARYS IN THE WAREHOUSE BUT THE ADVERAGE HEIGHT 15 TO 22FT OWNER WILL CONSIDER MULTI TENANTS OFFICE SPACE AVAILABLE APPROX 3000 PLUS. ON THE SIDE OF THE BUILDING IS MULTI GARAGE DOORS (5) WITH A FENCE IN AREA TO PROTECT CARS & EQUIPMENT (PLEASE TAKE NOTE ANY AND ALL BUSINESSES MUST BE APPROVED BY TOWNSHIP PLEASE CALL LISTING AGENT FOR RENTAL OR PURCHASE PRICE OF SAID BUILDING. THE \$2500 IS FOR HALF THE BULDING

|                   | PROPE                    | RTY DETAILS                        |                                          |
|-------------------|--------------------------|------------------------------------|------------------------------------------|
| Exterior<br>Block | OutsideFeatures<br>Fence | ParkingGarage<br>11 or More Spaces | InteriorFeatures<br>440 Volt Electricity |
|                   | Restrooms<br>Sign        |                                    | Three Phase Electric                     |