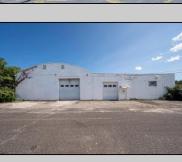

## **COMMENTS**

(this is a lease) FIRST MONTH FREE \$2500 per month A MULTI USE BUILDING GREAT FOR MANUFACTURING , EQUIPMENT REPAIRS THE PROPERTY HAS A LICENSED PAINT BOOTH POSSIBLE AUTO, EQUIPMENT PAINTING THE CEILING HEIGHT VARYS IN THE WAREHOUSE BUT THE ADVERAGE HEIGHT 15 TO 22FT OWNER WILL CONSIDER MULTI TENANTS OFFICE SPACE AVAILABLE APPROX 3000 PLUS. ON THE SIDE OF THE BUILDING IS MULTI GARAGE DOORS (5) WITH A FENCE IN AREA TO PROTECT CARS & EQUIPMENT (PLEASE TAKE NOTE ANY AND ALL BUSINESSES MUST BE APPROVED BY TOWNSHIP PLEASE CALL LISTING AGENT FOR RENTAL OR PURCHASE PRICE OF SAID BUILDING. THE \$2500 IS FOR HALF THE BULDING

Truck Door