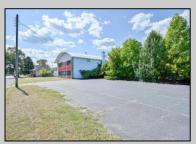

## **COMMENTS**

(this is a lease) FIRST MONTH FREE \$2500 per month A MULTI USE BUILDING GREAT FOR MANUFACTURING , EQUIPMENT REPAIRS THE PROPERTY HAS A LICENSED PAINT BOOTH POSSIBLE AUTO, EQUIPMENT PAINTING THE CEILING HEIGHT VARYS IN THE WAREHOUSE BUT THE ADVERAGE HEIGHT 15 TO 22FT OWNER WILL CONSIDER MULTI TENANTS OFFICE SPACE AVAILABLE APPROX 3000 PLUS. ON THE SIDE OF THE BUILDING IS MULTI GARAGE DOORS (5) WITH A FENCE IN AREA TO PROTECT CARS & EQUIPMENT (PLEASE TAKE NOTE ANY AND ALL BUSINESSES MUST BE APPROVED BY TOWNSHIP PLEASE CALL LISTING AGENT FOR RENTAL OR PURCHASE PRICE OF SAID BUILDING. THE \$2500 IS FOR HALF THE BULDING

|                   | PROPE                    | RTY DETAILS                        |                                          |
|-------------------|--------------------------|------------------------------------|------------------------------------------|
| Exterior<br>Block | OutsideFeatures<br>Fence | ParkingGarage<br>11 or More Spaces | InteriorFeatures<br>440 Volt Electricity |
|                   | Restrooms<br>Sign        |                                    | Three Phase Electric                     |