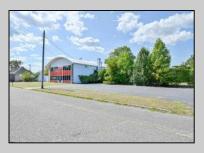

## **COMMENTS**

(this is a lease) FIRST MONTH FREE \$2500 per month A MULTI USE BUILDING GREAT FOR MANUFACTURING , EQUIPMENT REPAIRS THE PROPERTY HAS A LICENSED PAINT BOOTH POSSIBLE AUTO, EQUIPMENT PAINTING THE CEILING HEIGHT VARYS IN THE WAREHOUSE BUT THE ADVERAGE HEIGHT 15 TO 22FT OWNER WILL CONSIDER MULTI TENANTS OFFICE SPACE AVAILABLE APPROX 3000 PLUS. ON THE SIDE OF THE BUILDING IS MULTI GARAGE DOORS (5) WITH A FENCE IN AREA TO PROTECT CARS & EQUIPMENT (PLEASE TAKE NOTE ANY AND ALL BUSINESSES MUST BE APPROVED BY TOWNSHIP PLEASE CALL LISTING AGENT FOR RENTAL OR PURCHASE PRICE OF SAID BUILDING. THE \$2500 IS FOR HALF THE BULDING

|                   | PROPE                    | RTY DETAILS                        |                                          |
|-------------------|--------------------------|------------------------------------|------------------------------------------|
| Exterior<br>Block | OutsideFeatures<br>Fence | ParkingGarage<br>11 or More Spaces | InteriorFeatures<br>440 Volt Electricity |
|                   | Restrooms<br>Sign        |                                    | Three Phase Electric                     |