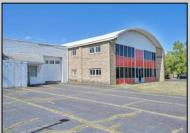

## **COMMENTS**

(this is a lease) FIRST MONTH FREE \$2500 per month A MULTI USE BUILDING GREAT FOR MANUFACTURING , EQUIPMENT REPAIRS THE PROPERTY HAS A LICENSED PAINT BOOTH POSSIBLE AUTO, EQUIPMENT PAINTING THE CEILING HEIGHT VARYS IN THE WAREHOUSE BUT THE ADVERAGE HEIGHT 15 TO 22FT OWNER WILL CONSIDER MULTI TENANTS OFFICE SPACE AVAILABLE APPROX 3000 PLUS. ON THE SIDE OF THE BUILDING IS MULTI GARAGE DOORS (5) WITH A FENCE IN AREA TO PROTECT CARS & EQUIPMENT (PLEASE TAKE NOTE ANY AND ALL BUSINESSES MUST BE APPROVED BY TOWNSHIP PLEASE CALL LISTING AGENT FOR RENTAL OR PURCHASE PRICE OF SAID BUILDING. THE \$2500 IS FOR HALF THE BULDING

|                   | PROPE                    | RTY DETAILS                        |                                          |
|-------------------|--------------------------|------------------------------------|------------------------------------------|
| Exterior<br>Block | OutsideFeatures<br>Fence | ParkingGarage<br>11 or More Spaces | InteriorFeatures<br>440 Volt Electricity |
|                   | Restrooms<br>Sign        |                                    | Three Phase Electric                     |