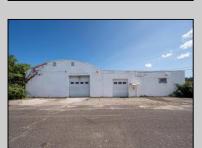

## **COMMENTS**

(this is a lease) FIRST MONTH FREE \$2500 per month A MULTI USE BUILDING GREAT FOR MANUFACTURING, EQUIPMENT REPAIRS THE PROPERTY HAS A LICENSED PAINT BOOTH POSSIBLE AUTO, EQUIPMENT PAINTING THE CEILING HEIGHT VARYS IN THE WAREHOUSE BUT THE ADVERAGE HEIGHT 15 TO 22FT OWNER WILL CONSIDER MULTI TENANTS OFFICE SPACE AVAILABLE APPROX 3000 PLUS. ON THE SIDE OF THE BUILDING IS MULTI GARAGE DOORS (5) WITH A FENCE IN AREA TO PROTECT CARS & EQUIPMENT (PLEASE TAKE NOTE ANY AND ALL BUSINESSES MUST BE APPROVED BY TOWNSHIP PLEASE CALL LISTING AGENT FOR RENTAL OR PURCHASE PRICE OF SAID BUILDING. THE \$2500 IS FOR HALF THE BULDING