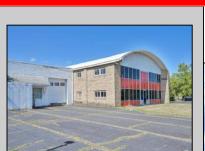

## 615 CINCINNATI Egg Harbor City, NJ 08205

## **COMMENTS**

(this is a lease) FIRST MONTH FREE \$2500 per month A MULTI USE BUILDING GREAT FOR MANUFACTURING, EQUIPMENT REPAIRS THE PROPERTY HAS A LICENSED PAINT BOOTH POSSIBLE AUTO, EQUIPMENT PAINTING THE CEILING HEIGHT VARYS IN THE WAREHOUSE BUT THE ADVERAGE HEIGHT 15 TO 22FT OWNER WILL CONSIDER MULTI TENANTS OFFICE SPACE AVAILABLE APPROX 3000 PLUS. ON THE SIDE OF THE BUILDING IS MULTI GARAGE DOORS (5) WITH A FENCE IN AREA TO PROTECT CARS & EQUIPMENT (PLEASE TAKE NOTE ANY AND ALL BUSINESSES MUST BE APPROVED BY TOWNSHIP PLEASE CALL LISTING AGENT FOR RENTAL OR PURCHASE PRICE OF SAID BUILDING. THE \$2500 IS FOR HALF THE BULDING