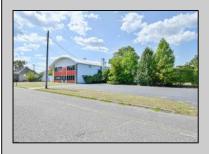

## **COMMENTS**

(this is a lease) FIRST MONTH FREE \$2500 per month A MULTI USE BUILDING GREAT FOR MANUFACTURING, EQUIPMENT REPAIRS THE PROPERTY HAS A LICENSED PAINT BOOTH POSSIBLE AUTO, EQUIPMENT PAINTING THE CEILING HEIGHT VARYS IN THE WAREHOUSE BUT THE ADVERAGE HEIGHT 15 TO 22FT OWNER WILL CONSIDER MULTI TENANTS OFFICE SPACE AVAILABLE APPROX 3000 PLUS. ON THE SIDE OF THE BUILDING IS MULTI GARAGE DOORS (5) WITH A FENCE IN AREA TO PROTECT CARS & EQUIPMENT (PLEASE TAKE NOTE ANY AND ALL BUSINESSES MUST BE APPROVED BY TOWNSHIP PLEASE CALL LISTING AGENT FOR RENTAL OR PURCHASE PRICE OF SAID BUILDING. THE \$2500 IS FOR HALF THE BULDING