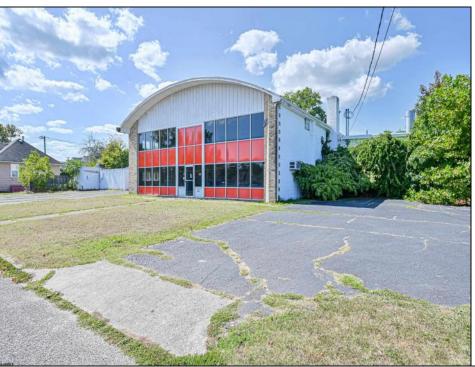

## 615 CINCINNATI Egg Harbor City, NJ 08205

## **COMMENTS**

(this is a lease) FIRST MONTH FREE \$2500 per month A MULTI USE BUILDING GREAT FOR MANUFACTURING, EQUIPMENT REPAIRS THE PROPERTY HAS A LICENSED PAINT BOOTH POSSIBLE AUTO, EQUIPMENT PAINTING THE CEILING HEIGHT VARYS IN THE WAREHOUSE BUT THE ADVERAGE HEIGHT 15 TO 22FT OWNER WILL CONSIDER MULTI TENANTS OFFICE SPACE AVAILABLE APPROX 3000 PLUS. ON THE SIDE OF THE BUILDING IS MULTI GARAGE DOORS (5) WITH A FENCE IN AREA TO PROTECT CARS & EQUIPMENT (PLEASE TAKE NOTE ANY AND ALL BUSINESSES MUST BE APPROVED BY TOWNSHIP PLEASE CALL LISTING AGENT FOR RENTAL OR PURCHASE PRICE OF SAID BUILDING. THE \$2500 IS FOR HALF THE BULDING