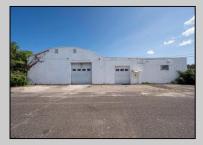

## COMMENTS

(this is a lease) FIRST MONTH FREE \$2500 per month A MULTI USE BUILDING GREAT FOR MANUFACTURING ,EQUIPMENT REPAIRS THE PROPERTY HAS A LICENSED PAINT BOOTH POSSIBLE AUTO, EQUIPMENT PAINTING THE CEILING HEIGHT VARYS IN THE WAREHOUSE BUT THE ADVERAGE HEIGHT 15 TO 22FT OWNER WILL CONSIDER MULTI TENANTS OFFICE SPACE AVAILABLE APPROX 3000 PLUS. ON THE SIDE OF THE BUILDING IS MULTI GARAGE DOORS (5) WITH A FENCE IN AREA TO PROTECT CARS & EQUIPMENT (PLEASE TAKE NOTE ANY AND ALL BUSINESSES MUST BE APPROVED BY TOWNSHIP PLEASE CALL LISTING AGENT FOR RENTAL OR PURCHASE PRICE OF SAID BUILDING. THE \$2500 IS FOR HALF THE BULDING

| PROPERTY DETAILS  |                                                                                                                               |                                    |                                                                  |
|-------------------|-------------------------------------------------------------------------------------------------------------------------------|------------------------------------|------------------------------------------------------------------|
| Exterior<br>Block | OutsideFeatures<br>Fence<br>Restrooms<br>Sign<br>Truck Door                                                                   | ParkingGarage<br>11 or More Spaces | InteriorFeatures<br>440 Volt Electricity<br>Three Phase Electric |
| Basement<br>Slab  | Heating<br>Forced Air<br>Gas-Natural<br>Space/Wall/Floor<br>Ask for John Tol                                                  | Cooling<br>Central<br>nkinson      | HotWater<br>Gas                                                  |
|                   | SeBerger Realty Inc<br><sup>Putil</sup> ଓଡିଟେଅର୍ଥy Avenue, Ocean City<br>Call: 609-391-1330<br>Email to: jtn@bergerrealty.com |                                    |                                                                  |