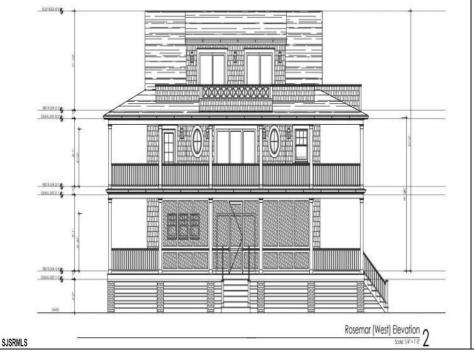

## 1909 Rosemar Ocean City, NJ 08226

Asking \$2,950,000.00

## **COMMENTS**

This Stunning-New home situated on a huge 6,000 Square Foot lot on the island\'s most soughtafter Family-Friendly Riviera neighborhood awaits you! Featuring a 10-year warranty and all the bells and whistles, including an all floor servicing elevator, Top of the Line appliance package, LOW-maintenance siding and railings, and large decks in the front and back with park views. You can move in Summer 2025 and make it your own by selecting your own interior colors and options. Contact the agent for more information and details.