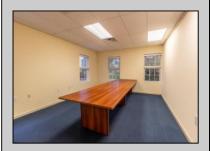

## **COMMENTS**

This property offers a solid investment with established tenants. Located in a thriving commercial area, it is ideal for investors looking to expand their portfolio or business owners seeking a prime location. The building itself consists of six independent office spaces, all of which are just over 1000 sq feet. There are 3 units on the first floor and 3 units on the second floor. 5 out of the 6 units are currently occupied, the buildings income as a whole when fully occupied is \$9200. Each office has its own bathroom, and independent HVAC controls. Tenants are responsible for gas and electric bills, landlord pays the water and sewer. The parking lot has roughly 20 parking spaces, and the first floor of the building is handicap accessible. Additionally there is a large cleared field behind the property that could be utilized for entertaining. Income producing commercial spaces are hard to come by anymore, this one will not last long! Additionally the final unoccupied unit can be rented for \$1500. It consists of a receptionist area, 3 smaller office spaces and a bathroom.