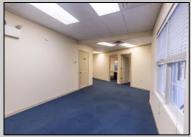

## **COMMENTS**

This property offers a solid investment with established tenants. Located in a thriving commercial area, it is ideal for investors looking to expand their portfolio or business owners seeking a prime location. The building itself consists of six independent office spaces, all of which are just over 1000 sq feet. There are 3 units on the first floor and 3 units on the second floor. 5 out of the 6 units are currently occupied, the buildings income as a whole when fully occupied is \$9200. Each office has its own bathroom , and independent HVAC controls. Tenants are responsible for gas and electric bills, landlord pays the water and sewer. The parking lot has roughly 20 parking spaces, and the first floor of the building is handicap accessible. Additionally there is a large cleared field behind the property that could be utilized for entertaining. Income producing commercial spaces are hard to come by anymore, this one will not last long! Additionally the final unoccupied unit can be rented for \$1500 . It consists of a receptionist area, 3 smaller office spaces and a bathroom.