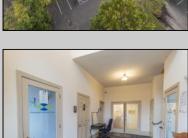

## **COMMENTS**

This property offers a solid investment with established tenants. Located in a thriving commercial area, it is ideal for investors looking to expand their portfolio or business owners seeking a prime location. The building itself consists of six independent office spaces, all of which are just over 1000 sq feet. There are 3 units on the first floor and 3 units on the second floor. 5 out of the 6 units are currently occupied, the buildings income as a whole when fully occupied is \$9200. Each office has its own bathroom , and independent HVAC controls. Tenants are responsible for gas and electric bills, landlord pays the water and sewer. The parking lot has roughly 20 parking spaces, and the first floor of the building is handicap accessible. Additionally there is a large cleared field behind the property that could be utilized for entertaining. Income producing commercial spaces are hard to come by anymore, this one will not last long! Additionally the final unoccupied unit can be rented for \$1500 . It consists of a receptionist area, 3 smaller office spaces and a bathroom.