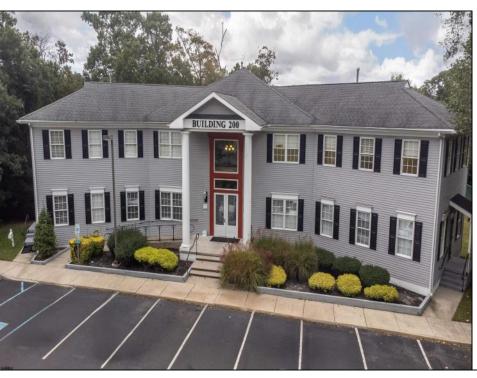

## **COMMENTS**

This property offers a solid investment with established tenants. Located in a thriving commercial area, it is ideal for investors looking to expand their portfolio or business owners seeking a prime location. The building itself consists of six independent office spaces, all of which are just over 1000 sq feet. There are 3 units on the first floor and 3 units on the second floor. 5 out of the 6 units are currently occupied, the buildings income as a whole when fully occupied is \$9200. Each office has its own bathroom, and independent HVAC controls. Tenants are responsible for gas and electric bills, landlord pays the water and sewer. The parking lot has roughly 20 parking spaces, and the first floor of the building is handicap accessible. Additionally there is a large cleared field behind the property that could be utilized for entertaining. Income producing commercial spaces are hard to come by anymore, this one will not last long! Additionally the final unoccupied unit can be rented for \$1500 . It consists of a receptionist area, 3 smaller office spaces and a bathroom.

PROPERTY DETAILS

Exterior ParkingGarage InteriorFeatures Basement
Vinyl 11 or More Spaces Restroom Crawl Space
Smoke/Fire Alarm

Heating Cooling HotWater Water

Forced Air Central Gas Public

Central
Ask
Berg
316
Call
Ema