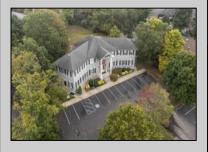

## **COMMENTS**

This property offers a solid investment with established tenants. Located in a thriving commercial area, it is ideal for investors looking to expand their portfolio or business owners seeking a prime location. The building itself consists of six independent office spaces, all of which are just over 1000 sq feet. There are 3 units on the first floor and 3 units on the second floor. 5 out of the 6 units are currently occupied, the buildings income as a whole when fully occupied is \$9200. Each office has its own bathroom, and independent HVAC controls. Tenants are responsible for gas and electric bills, landlord pays the water and sewer. The parking lot has roughly 20 parking spaces, and the first floor of the building is handicap accessible. Additionally there is a large cleared field behind the property that could be utilized for entertaining. Income producing commercial spaces are hard to come by anymore, this one will not last long! Additionally the final unoccupied unit can be rented for \$1500 . It consists of a receptionist area, 3 smaller office spaces and a bathroom.