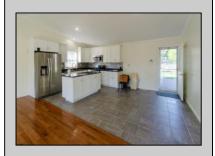

## **COMMENTS**

A spacious rancher in a charming part of Millville and is ready for you and yours. Our home has HARDWOOD FLOORS in the Living Room, Owner\'s Suite and the main hallway. STAINLESS STEEL appliances, GRANITE countertops and tall cabinets in the large EAT-IN kitchen. The main floor has an Owner\'s Suite with attached Bathroom along with 2 more generously sized bedrooms and 2nd Full bathroom. The lower level contains a Family Room with the Third Full Bathroom, large Walk-in closet, Laundry Room and additional storage space. The well tended and beautifully Sodded Lawn with Irrigation System and Trex-like enormous Deck out back just waits for your creative additions to extend this home\'s generous living space. Off-street parking with a 1 car attached garage for your car or stuff. This home won\t last long as it is perfect for Mul