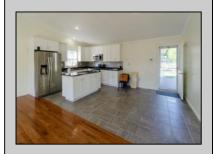

## **COMMENTS**

A spacious rancher is ready for you and yours. Our home has HARDWOOD FLOORS in the Living Room, Owner\'s Suite and the main hallway. STAINLESS STEEL appliances, GRANITE countertops and tall cabinets in the large EAT-IN kitchen. The main floor has an Owner\'s Suite with attached Bathroom along with 2 more generously sized bedrooms and 2nd Full bathroom. The lower level contains a Family Room with the Third Full Bathroom, large Walk-in closet, Laundry Room and additional storage space. The well tended and beautifully Sodded Lawn with Irrigation System and Trex-like enormous Deck out back just waits for your creative additions to extend this home\'s generous living space. Off-street parking with a 1 car attached garage for your car or stuff. This home won\t last long as it is perfect for Multi-Generational Living or those who would like to live on one floor. PROPERTY DETAILS