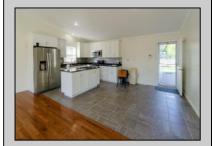

## **COMMENTS**

Revised Pricing - A spacious rancher is ready for you and yours. Our home has HARDWOOD FLOORS in the Living Room, Owner\'s Suite and the main hallway. STAINLESS STEEL appliances, GRANITE countertops and tall cabinets in the large EAT-IN kitchen. The main floor has an Owner\'s Suite with attached Bathroom along with 2 more generously sized bedrooms and 2nd Full bathroom. The lower level contains a Family Room with the Third Full Bathroom, large Walk-in closet, Laundry Room and additional storage space. The well tended and beautifully Sodded Lawn with Irrigation System and Trex-like enormous Deck out back just waits for your creative additions to extend this home\'s generous living space. Off-street parking with a 1 car attached garage for your car or stuff. This home won\t last long as it is perfect for Multi-Ge