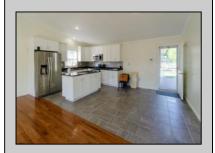

## **COMMENTS**

A spacious rancher in a charming part of Millville and is ready for you and yours. Our home has HARDWOOD FLOORS in the Living Room, Owner\'s Suite and the main hallway. STAINLESS STEEL appliances, GRANITE countertops and tall cabinets in the large EAT-IN kitchen. The main floor has an Owner\'s Suite with attached Bathroom along with 2 more generously sized bedrooms and 2nd Full bathroom. The lower level contains a Family Room with the Third Full Bathroom, large Walk-in closet, Laundry Room and additional storage space. The well tended ıt back just eet parking perfect for