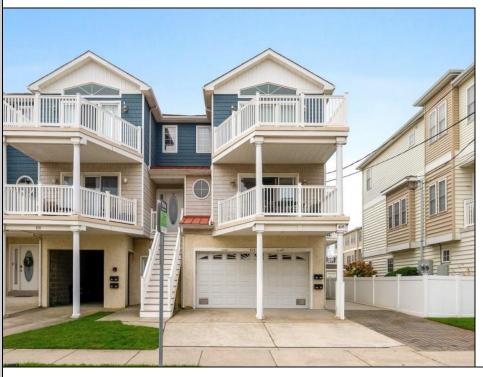

## **COMMENTS**

Welcome to this beautifully refreshed 4-bedroom, 3-bathroom condo in North Wildwood, just steps away from the sun, sand, and surf! Whether you\'re looking for the perfect 2nd home vacation retreat or a rental/investment property, this townhouse-style condo has it all. APPROXIMATE SUMMER RENTAL POTENTIAL IS \$30-40K. This spacious home has over 2,000 square feet of living space, offering plenty of room for family, friends, and guests to spread out and relax. Recently updated with fresh paint, professionally cleaned carpets, and beachy bedding, it's the ideal blend of neutral comfort and style. The open concept living area is perfect for entertaining, and the well-equipped kitchen is ready for preparing meals after a day of beach fun. The four generously sized bedrooms provide an abundance of sleeping space, while three full bathrooms ensure convenience for everyone. With a beach block location, you'll have easy access to North Wildwood's popular attractions, boardwalk, restaurants, and beach life. The fantastic rental potential can make this condo a great income-generating property for the summer season, or you can simply use it as your own getaway and enjoy all the best the Jersey Shore has to offer. An added bonus is a 1-car garage with an additional driveway parking spot. Don't miss the chance to own a place down the shore - schedule a showing today!