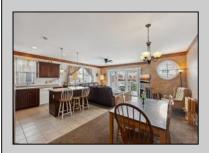

## **COMMENTS**

Welcome to this beautifully refreshed 4-bedroom, 3-bathroom condo in North Wildwood, just steps away from the sun, sand, and surf! Whether you\'re looking for the perfect 2nd home vacation retreat or a rental/investment property, this townhouse-style condo has it all. APPROXIMATE SUMMER RENTAL POTENTIAL IS \$30-40K. This spacious home has over 2,000 square feet of living space, offering plenty of room for family, friends, and guests to spread out and relax. Recently updated with fresh paint, professionally cleaned carpets, and beachy bedding, it's the ideal blend of neutral comfort and style. The open concept living area is perfect for entertaining, and the well-equipped kitchen is ready for preparing meals after a day of beach fun. The four generously sized bedrooms provide an abundance of sleeping space, while three full bathrooms ensure convenience for everyone. With a beach block location, you'll have easy access to North Wildwood's popular attractions, boardwalk, restaurants, and beach life. The fantastic rental potential can make this condo a great income-generating property for the summer season, or you can simply use it as your own getaway and enjoy all the best the Jersey Shore has to offer. An added bonus is a 1-car garage with an additional driveway parking spot. Don't miss the chance to own a place down the shore - schedule a showing today!