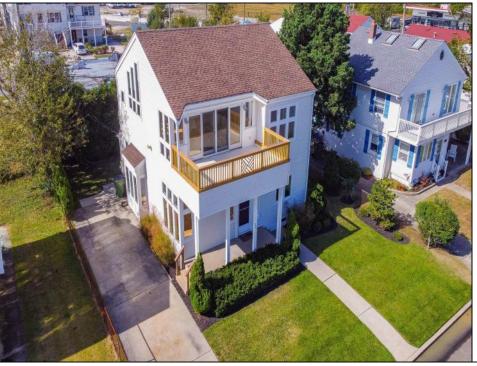

## **COMMENTS**

Don't miss out on this stunning property located in Egg Harbor Township. Just steps away from Lakes Bay, this custom home offers panoramic water views, plenty of room to entertain and enjoy coastal living, as well as being in the sought-after Egg Harbor Township school district. The open floor plans through- out provide plenty of windows for views, natural light and breezes. New center- opening sliding glass doors provide the spacious Family Room with access to an exterior deck that's perfect for watching coastal wildlife, sunset skies and the recreational activities on the bay. An east coast mecca for windsurfing, the bay also offers boating, kayaking, kitesurfing and even a secluded public beach that's just down the street. The huge Master Bedroom Suite is perfect for relaxation and privacy when you need to get away from it all. And there's even an outdoor shower off the rear porch! The rear yard shed has 220V electric service and is ideal for a workshop, hobby space or additional storage. This home has been well maintained, with newly repainted interior spaces, refinished hardwood floors, refinished deck, new deck railings and a newer roof.