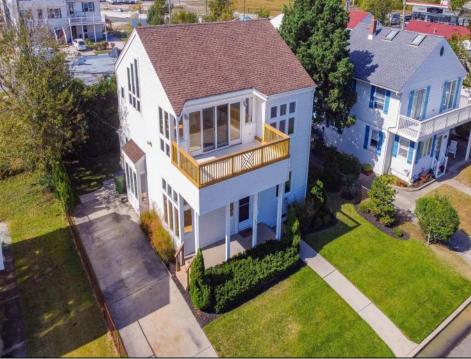

## **COMMENTS**

Don't miss out on this stunning property located in Egg Harbor Township. Just steps away from Lakes Bay, this custom home offers panoramic water views, plenty of room to entertain and enjoy coastal living, as well as being in the sought-after Egg Harbor Township school district. The open floor plans through- out provide plenty of windows for views, natural light and breezes. New center- opening sliding glass doors provide the spacious Family Room with access to an exterior deck that's perfect for watching coastal wildlife, sunset skies and the recreational activities on the bay. An east coast mecca for windsurfing, the bay also offers boating, kayaking, kitesurfing and even a secluded public beach that's just down the street. The huge Master Bedroom Suite is perfect for relaxation and privacy when you need to get away from it all. And there's even an outdoor shower off the rear porch! The rear yard shed has 220V electric service and is ideal for a workshop, hobby space or additional storage. This home has been well maintained, with newly repainted interior spaces, refinished hardwood floors, refinished deck, new deck railings and a newer roof.