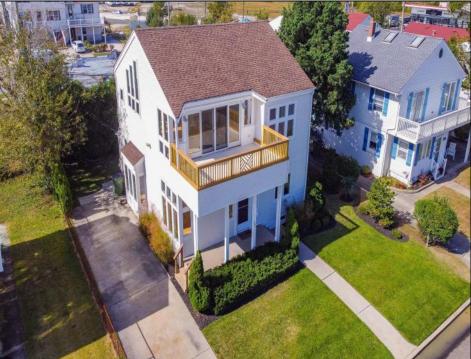

## COMMENTS

Don't miss out on this stunning property located in Egg Harbor Township. Just steps away from Lakes Bay, this custom home offers panoramic water views, plenty of room to entertain and enjoy coastal living, as well as being in the sought-after Egg Harbor Township school district. The open floor plans through- out provide plenty of windows for views, natural light and breezes. New center- opening sliding glass doors provide the spacious Family Room with access to an exterior deck that's perfect for watching coastal wildlife, sunset skies and the recreational activities on the bay. An east coast mecca for windsurfing, the bay also offers boating, kayaking, kitesurfing and even a secluded public beach that's just down the street. The huge Master Bedroom Suite is perfect for relaxation and privacy when you need to get away from it all. And there's even an outdoor shower off the rear porch! The rear yard shed has 220V electric service and is ideal for a workshop, hobby space or additional storage. This home has been well maintained, with newly repainted interior spaces, refinished hardwood floors, refinished deck, new deck railings and a newer roof.