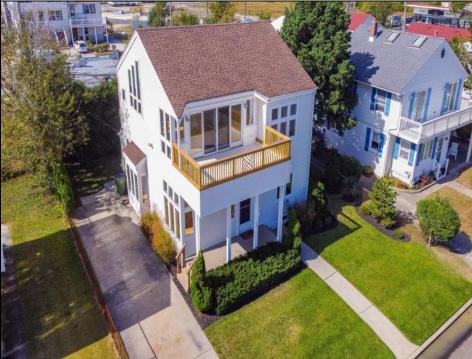

## **COMMENTS**

Don't miss out on this stunning property located in Egg Harbor Township. Just steps away from Lakes Bay, this custom home offers panoramic water views, plenty of room to entertain and enjoy coastal living, as well as being in the sought-after Egg Harbor Township school district. The open floor plans through- out provide plenty of windows for views, natural light and breezes. New center- opening sliding glass doors provide the spacious Family Room with access to an exterior deck that's perfect for watching coastal wildlife, sunset skies and the recreational activities on the bay. An east coast mecca for windsurfing, the bay also offers boating, kayaking, kitesurfing and even a secluded public beach that's just down the street. The huge Master Bedroom Suite is perfect for relaxation and privacy when you need to get away from it all. And there's even an outdoor shower off the rear porch! The rear yard shed has 220V electric service and is ideal for a workshop, hobby space or additional storage. This home has been well maintained, with newly repainted interior spaces, refinished hardwood floors, refinished deck, new deck railings and a newer roof.