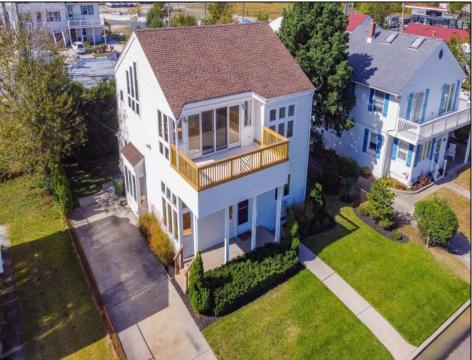

## COMMENTS

Don't miss out on this stunning property located in Egg Harbor Township. Just steps away from Lakes Bay, this custom home offers panoramic water views, plenty of room to entertain and enjoy coastal living, as well as being in the sought-after Egg Harbor Township school district. The open floor plans through- out provide plenty of windows for views, natural light and breezes. New center- opening sliding glass doors provide the spacious Family Room with access to an exterior deck that's perfect for watching coastal wildlife, sunset skies and the recreational activities on the bay. An east coast mecca for windsurfing, the bay also offers boating, kayaking, kitesurfing and even a secluded public beach that's just down the street. The huge Master Bedroom Suite is perfect for relaxation and privacy when you need to get away from it all. And there's even an outdoor shower off the rear porch! The rear yard shed has 220V electric service and is ideal for a workshop, hobby space or additional storage. This home has been well maintained, with newly repainted interior spaces, refinished hardwood floors, refinished deck, new deck railings and a newer roof.