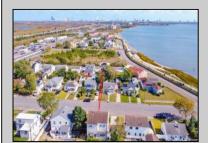

## COMMENTS

Don't miss out on this stunning property located in Egg Harbor Township. Just steps away from Lakes Bay, this custom home offers panoramic water views, plenty of room to entertain and enjoy coastal living, as well as being in the sought-after Egg Harbor Township school district. The open floor plans through- out provide plenty of windows for views, natural light and breezes. New center- opening sliding glass doors provide the spacious Family Room with access to an exterior deck that's perfect for watching coastal wildlife, sunset skies and the recreational activities on the bay. An east coast mecca for windsurfing, the bay also offers boating, kayaking, kitesurfing and even a secluded public beach that's just down the street. The huge Master Bedroom Suite is perfect for relaxation and privacy when you need to get away from it all. And there's even an outdoor shower off the rear porch! The rear yard shed has 220V electric service and is ideal for a workshop, hobby space or additional storage. This home has been well maintained, with newly repainted interior spaces, refinished hardwood floors, refinished deck, new deck railings and a newer roof.