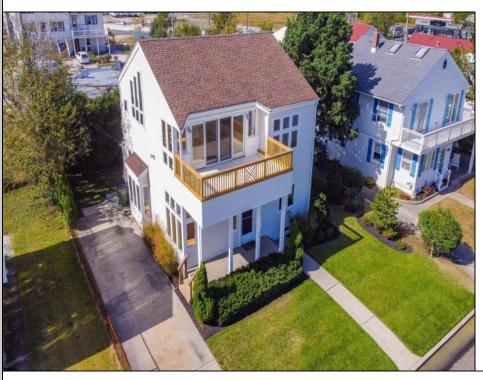

## **COMMENTS**

Don't miss out on this stunning property located in Egg Harbor Township. Just steps away from Lakes Bay, this custom home offers panoramic water views, plenty of room to entertain and enjoy coastal living, as well as being in the sought-after Egg Harbor Township school district. The open floor plans through- out provide plenty of windows for views, natural light and breezes. New center- opening sliding glass doors provide the spacious Family Room with access to an exterior deck that's perfect for watching coastal wildlife, sunset skies and the recreational activities on the bay. An east coast mecca for windsurfing, the bay also offers boating, kayaking, kitesurfing and even a secluded public beach that's just down the street. The huge Master Bedroom Suite is perfect for relaxation and privacy when you need to get away from it all. And there's even an outdoor shower off the rear porch! The rear yard shed has 220V electric service and is ideal for a workshop, hobby space or additional storage. This home has been well maintained, with newly repainted interior spaces, refinished hardwood floors, refinished deck, new deck railings and a newer roof.