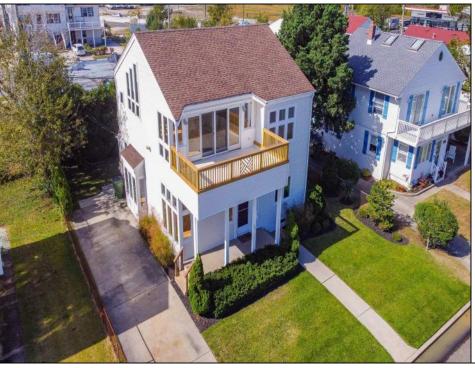

## **COMMENTS**

Don't miss out on this stunning property located in Egg Harbor Township. Just steps away from Lakes Bay, this custom home offers panoramic water views, plenty of room to entertain and enjoy coastal living, as well as being in the sought-after Egg Harbor Township school district. The open floor plans through- out provide plenty of windows for views, natural light and breezes. New center- opening sliding glass doors provide the spacious Family Room with access to an exterior deck that's perfect for watching coastal wildlife, sunset skies and the recreational activities on the bay. An east coast mecca for windsurfing, the bay also offers boating, kayaking, kitesurfing and even a secluded public beach that's just down the street. The huge Master Bedroom Suite is perfect for relaxation and privacy when you need to get away from it all. And there's even an outdoor shower off the rear porch! The rear yard shed has 220V electric service and is ideal for a workshop, hobby space or additional storage. This home has been well maintained, with newly repainted interior spaces, refinished hardwood floors, refinished deck, new deck railings and a newer roof.