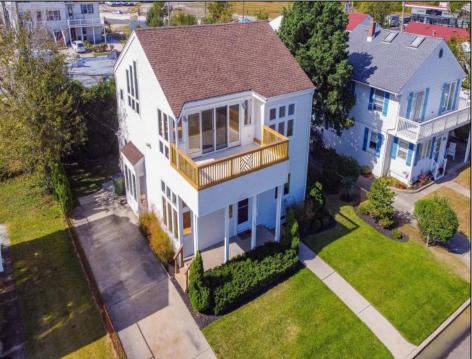

## COMMENTS

Don't miss out on this stunning property located in Egg Harbor Township. Just steps away from Lakes Bay, this custom home offers panoramic water views, plenty of room to entertain and enjoy coastal living, as well as being in the sought-after Egg Harbor Township school district. The open floor plans through- out provide plenty of windows for views, natural light and breezes. New center- opening sliding glass doors provide the spacious Family Room with access to an exterior deck that's perfect for watching coastal wildlife, sunset skies and the recreational activities on the bay. An east coast mecca for windsurfing, the bay also offers boating, kayaking, kitesurfing and even a secluded public beach that's just down the street. The huge Master Bedroom Suite is perfect for relaxation and privacy when you need to get away from it all. And there's even an outdoor shower off the rear porch! The rear yard shed has 220V electric service and is ideal for a workshop, hobby space or additional storage. This home has been well maintained, with newly repainted interior spaces, refinished hardwood floors, refinished deck, new deck railings and a newer roof.