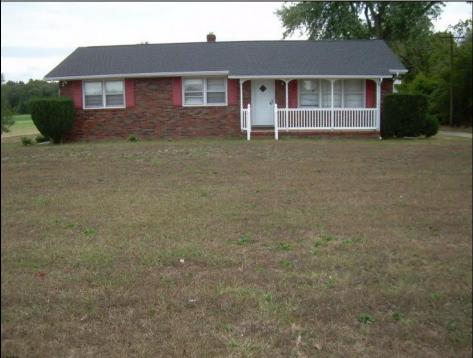

## **375 FOSTER AVE** Vineland, NJ 08360

Asking \$300,000.00

## COMMENTS

BRICK RANCHER IN SUPER LOCATION AND IN MOVE IN CONDITION, JUST PAINTED AND NEW ROOF HARDWOOD FLOORS THRUOUT THE ENTIRE HOME, HOUSE FAN, PULL DOWN STEPT TO ATTIC ACCESS, LAUNDRY AND POWDER ROOM OFF KITCHEN, CENTRAL AIR AND BELCO DOOR FOR OUT SIDE ENTRANCE. DETACHED 2 CAR GARAGE home is being sold AS-IS with buyer responsible for any repairs if any called for by mgt. co and to obtain the c/o from vineland all at buyer expense