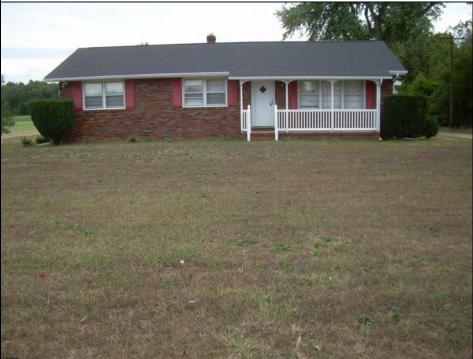

## **375 FOSTER AVE** Vineland, NJ 08360

Asking \$300,000.00

## COMMENTS

BRICK RANCHER IN SUPER LOCATION AND IN MOVE IN CONDITION, JUST PAINTED AND NEW ROOF HARDWOOD FLOORS THRUOUT THE ENTIRE HOME, HOUSE FAN, PULL DOWN STEPT TO ATTIC ACCESS, LAUNDRY AND POWDER ROOM OFF KITCHEN, CENTRAL AIR AND BELCO DOOR FOR OUT SIDE ENTRANCE. DETACHED 2 CAR GARAGE home is being sold AS-IS with buyer responsible for any repairs if any called for by mgt. co and to obtain the c/o from vineland all at buyer expense

Exterior Brick

Basement

Full

Heated

ParkingGarage Two Car

Heating

**PROPERTY DETAILS** OtherRooms Eat In Kitchen

AppliancesIncluded Dishwasher Electric Stove Microwave Refrigerator Washer