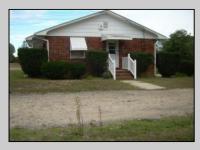

## **375 FOSTER AVE** Vineland, NJ 08360

Asking \$300,000.00

## COMMENTS

BRICK RANCHER IN SUPER LOCATION AND IN MOVE IN CONDITION, JUST PAINTED AND NEW ROOF HARDWOOD FLOORS THRUOUT THE ENTIRE HOME, HOUSE FAN, PULL DOWN STEPT TO ATTIC ACCESS, LAUNDRY AND POWDER ROOM OFF KITCHEN, CENTRAL AIR AND BELCO DOOR FOR OUT SIDE ENTRANCE. DETACHED 2 CAR GARAGE sale and closing is subject to final sub-division of farm land from home. home is being sold AS-IS with buyer responsible for any repairs if any called for by mgrt. co and to obtain the c/o from vineland all at buyer expense

| PROPERTY DETAILS                              |                                                                                                                                                                                            |                              |                                                                                           |
|-----------------------------------------------|--------------------------------------------------------------------------------------------------------------------------------------------------------------------------------------------|------------------------------|-------------------------------------------------------------------------------------------|
| Exterior<br>Brick                             | ParkingGarage<br>Two Car                                                                                                                                                                   | OtherRooms<br>Eat In Kitchen | AppliancesIncluded<br>Dishwasher<br>Electric Stove<br>Microwave<br>Refrigerator<br>Washer |
| Basement<br>Full<br>Heated<br>Inside Entrance | Heating<br>Baseboard<br>Hot Water<br>Oil<br>Radiator<br>Ta <b>Ask faseWarg</b> arita<br>Berger Realty In<br><sup>Seye</sup> 60 Asbury Ave<br>Septic<br>Call: 609-399-00<br>Email to: mak@l | c<br>enue: Ocean City        | HotWater<br>Oil                                                                           |