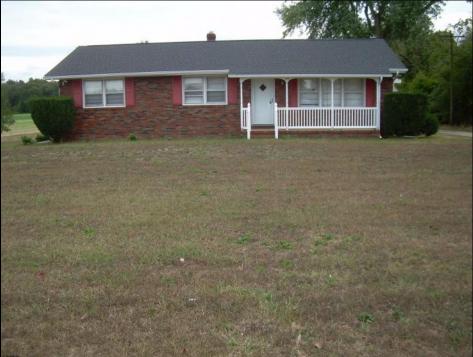

## **375 FOSTER AVE** Vineland, NJ 08360

Asking \$300,000.00

## COMMENTS

BRICK RANCHER IN SUPER LOCATION AND IN MOVE IN CONDITION, JUST PAINTED AND NEW ROOF HARDWOOD FLOORS THRUOUT THE ENTIRE HOME, HOUSE FAN, PULL DOWN STEPT TO ATTIC ACCESS, LAUNDRY AND POWDER ROOM OFF KITCHEN, CENTRAL AIR AND BELCO DOOR FOR OUT SIDE ENTRANCE. DETACHED 2 CAR GARAGE sale and closing is subject to final sub-division of farm land from home. home is being sold AS-IS with buyer responsible for any repairs if any called for by mgrt. co and to obtain the c/o from vineland all at buyer expense