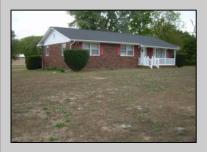

## **375 FOSTER AVE** Vineland, NJ 08360

Asking \$300,000.00

## COMMENTS

BRICK RANCHER IN SUPER LOCATION AND IN MOVE IN CONDITION, JUST PAINTED AND NEW ROOF HARDWOOD FLOORS THRUOUT THE ENTIRE HOME, HOUSE FAN, PULL DOWN STEPT TO ATTIC ACCESS, LAUNDRY AND POWDER ROOM OFF KITCHEN, CENTRAL AIR AND BELCO DOOR FOR OUT SIDE ENTRANCE. DETACHED 2 CAR GARAGE sale and closing is subject to final sub-division of farm land from home. home is being sold AS-IS with buyer responsible for any repairs if any called for by mgrt. co and to obtain the c/o from vineland all at buyer expense

| PROPERTY DETAILS                              |                                                                                                                                                                                            |                              |                                                                                           |
|-----------------------------------------------|--------------------------------------------------------------------------------------------------------------------------------------------------------------------------------------------|------------------------------|-------------------------------------------------------------------------------------------|
| Exterior<br>Brick                             | ParkingGarage<br>Two Car                                                                                                                                                                   | OtherRooms<br>Eat In Kitchen | AppliancesIncluded<br>Dishwasher<br>Electric Stove<br>Microwave<br>Refrigerator<br>Washer |
| Basement<br>Full<br>Heated<br>Inside Entrance | Heating<br>Baseboard<br>Hot Water<br>Oil<br>Radiator<br>Ta <b>Ask faseWarg</b> arita<br>Berger Realty In<br><sup>Seye</sup> 60 Asbury Ave<br>Septic<br>Call: 609-399-00<br>Email to: mak@l | c<br>enue: Ocean City        | HotWater<br>Oil                                                                           |