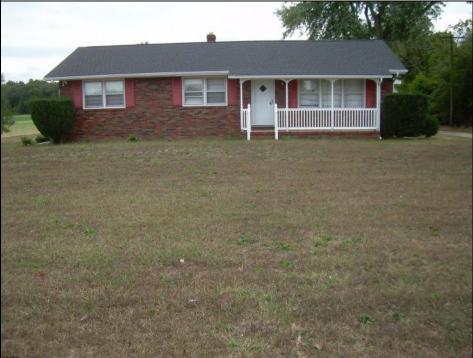

## 375 FOSTER AVE Vineland, NJ 08360

Asking \$300,000.00

## COMMENTS

BRICK RANCHER IN SUPER LOCATION AND IN MOVE IN CONDITION, JUST PAINTED AND NEW ROOF HARDWOOD FLOORS THRUOUT THE ENTIRE HOME, HOUSE FAN, PULL DOWN STEPT TO ATTIC ACCESS, LAUNDRY AND POWDER ROOM OFF KITCHEN, CENTRAL AIR AND BELCO DOOR FOR OUT SIDE ENTRANCE. DETACHED 2 CAR GARAGE sale and closing is subject to final sub-division of farm land from home. home is being sold AS-IS with buyer responsible for any repairs if any called for by mgrt. co and to obtain the c/o from vineland all at buyer expense