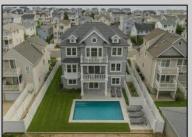

## **COMMENTS**

ONLY 7 HOUSES FROM THE BEACH! OVERSIZED LOT IN LONGPORT! 5940 SF (55\' x 108\'). Room to build your dream home and POOL! One block from the beach. Walking distance to Longport restaurants and library. LOT ONLY. The house shown in the picture is an Al-Generated rendering for illustrative purposes only. It does not represent a real structure currently on the property. Actual development, design, and construction are subject to proper approvals and may differ from what is depicted.