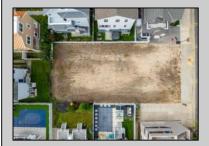

## **COMMENTS**

ONLY 7 HOUSES FROM THE BEACH! OVERSIZED LOT IN LONGPORT! 5940 SF (55\' x 108\'). Room to build your dream home and POOL! One block from the beach. Walking distance to Longport restaurants and library. LOT ONLY. The house shown in the picture is an Al-Generated rendering for illustrative purposes only. It does not represent a real structure currently on the property. Actual development, design, and construction are subject to proper approvals and may differ from what is depicted.