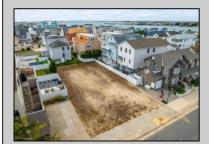

## **COMMENTS**

ONLY 7 HOUSES FROM THE BEACH! OVERSIZED LOT IN LONGPORT! 5940 SF (55\' x 108\'). Room to build your dream home and POOL! One block from the beach. Walking distance to Longport restaurants and library. LOT ONLY. The house shown in the picture is an Al-Generated rendering for illustrative purposes only. It does not represent a real structure currently on the property. Actual development, design, and construction are subject to proper approvals and may differ from what is depicted.