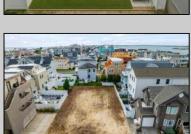

## **COMMENTS**

ONLY 7 HOUSES FROM THE BEACH! OVERSIZED LOT IN LONGPORT! 5940 SF (55\' x 108\'). Room to build your dream home and POOL! One block from the beach. Walking distance to Longport restaurants and library. LOT ONLY. The house shown in the picture is an Al-Generated rendering for illustrative purposes only. It does not represent a real structure currently on the property. Actual development, design, and construction are subject to proper approvals and may differ from what is depicted.