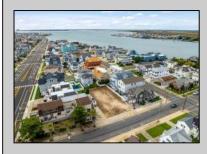

## COMMENTS

ONLY 7 HOUSES FROM THE BEACH! OVERSIZED LOT IN LONGPORT! 5940 SF (55\' x 108\'). Room to build your dream home and POOL! One block from the beach. Walking distance to Longport restaurants and library. LOT ONLY. The house shown in the picture is an Al-Generated rendering for illustrative purposes only. It does not represent a real structure currently on the property. Actual development, design, and construction are subject to proper approvals and may differ from what is depicted.