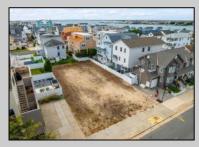

## COMMENTS

ONLY 7 HOUSES FROM THE BEACH! OVERSIZED LOT IN LONGPORT! 5940 SF (55\' x 108\'). Room to build your dream home and POOL! One block from the beach. Walking distance to Longport restaurants and library. LOT ONLY. The house shown in the picture is an Al-Generated rendering for illustrative purposes only. It does not represent a real structure currently on the property. Actual development, design, and construction are subject to proper approvals and may differ from what is depicted.