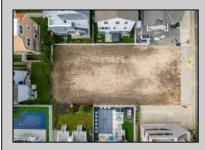

## COMMENTS

ONLY 7 HOUSES FROM THE BEACH! OVERSIZED LOT IN LONGPORT! 5940 SF (55\' x 108\'). Room to build your dream home and POOL! One block from the beach. Walking distance to Longport restaurants and library. LOT ONLY. The house shown in the picture is an Al-Generated rendering for illustrative purposes only. It does not represent a real structure currently on the property. Actual development, design, and construction are subject to proper approvals and may differ from what is depicted.