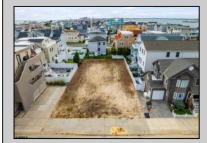

## COMMENTS

ONLY 7 HOUSES FROM THE BEACH! OVERSIZED LOT IN LONGPORT! 5940 SF (55\' x 108\'). Room to build your dream home and POOL! One block from the beach. Walking distance to Longport restaurants and library. LOT ONLY. The house shown in the picture is an Al-Generated rendering for illustrative purposes only. It does not represent a real structure currently on the property. Actual development, design, and construction are subject to proper approvals and may differ from what is depicted.