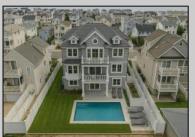

## **COMMENTS**

ONLY 7 HOUSES FROM THE BEACH! OVERSIZED LOT IN LONGPORT! 5940 SF (55\' x 108\'). Room to build your dream home and POOL! One block from the beach. Walking distance to Longport restaurants and library. LOT ONLY. The house shown in the picture is an Al-Generated rendering for illustrative purposes only. It does not represent a real structure currently on the property. Actual development, design, and construction are subject to proper approvals and may differ from what is depicted.