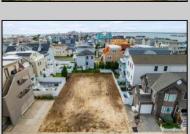

## **COMMENTS**

ONLY 7 HOUSES FROM THE BEACH! OVERSIZED LOT IN LONGPORT! 5940 SF (55\' x 108\'). Room to build your dream home and POOL! One block from the beach. Walking distance to Longport restaurants and library. LOT ONLY. The house shown in the picture is an Al-Generated rendering for illustrative purposes only. It does not represent a real structure currently on the property. Actual development, design, and construction are subject to proper approvals and may differ from what is depicted.