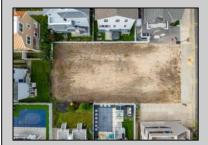

## **COMMENTS**

ONLY 7 HOUSES FROM THE BEACH! OVERSIZED LOT IN LONGPORT! 5940 SF (55\' x 108\'). Room to build your dream home and POOL! One block from the beach. Walking distance to Longport restaurants and library. LOT ONLY. The house shown in the picture is an Al-Generated rendering for illustrative purposes only. It does not represent a real structure currently on the property. Actual development, design, and construction are subject to proper approvals and may differ from what is depicted.