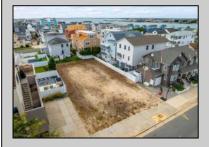

## **COMMENTS**

ONLY 7 HOUSES FROM THE BEACH! OVERSIZED LOT IN LONGPORT! 5940 SF (55\' x 108\'). Room to build your dream home and POOL! One block from the beach. Walking distance to Longport restaurants and library. LOT ONLY. The house shown in the picture is an Al-Generated rendering for illustrative purposes only. It does not represent a real structure currently on the property. Actual development, design, and construction are subject to proper approvals and may differ from what is depicted.