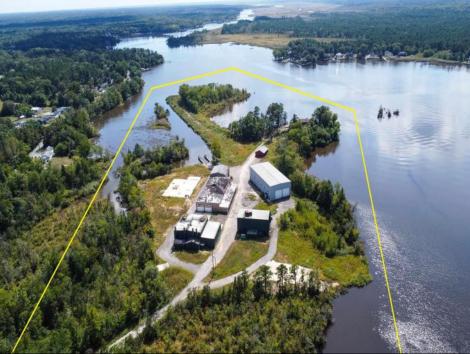

## COMMENTS

Just shy of 18 sprawling acres of PRIME RIVERFRONT REAL ESTATE with an EXORBITANT AMOUNT of FRONTAGE (approx. 1400 feet) as well as OUTSTANDING DEVELOPMENT POTENTIAL along the Great Egg Harbor River in beautiful Mays Landing!! This VERY UNIQUE AND SPECIAL OPPORTUNITY won\'t be one you\'ll see again, as THEY AREN\'T MAKING ANYMORE! The diamond in the rough is the 3 bedroom home (in need of completion, as renovations have begun but have halted), situated a top a raised bluff, providing panoramic views of the river! The property, previously home to Post Marine, a local yacht builder, of whom occupied the property for over 40 years, but discontinued operations over 10 years ago. Given the nature in which the property was used previously, it also houses several large commercial buildings, of which, some in much better condition than others. The property also boasts a large boat basin with docks, slips, previously housed a travel lift, and was utilized for launching and receiving vessels for test drives and performance. The property, consisting of two lot numbers, is zoned GL-A and residential and should allow for home occupation and operation, parks, playgrounds and recreational use, public utility operations, centers for worship, education, and single family residences. A tidelands lease and/or dredging are likely applicable. Premises could be used for a business in which the owner prefers to reside on property to oversee daily operations, and utilizing any of the existing buildings to conduct said business. Or, it/s also been described as being suitable for a high end subdivision, fit for large personal estate style lots to house several custom, luxury, waterfront homes, each with river access.