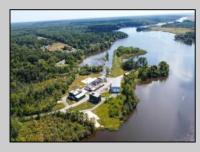

## COMMENTS

Just shy of 18 sprawling acres of PRIME RIVERFRONT REAL ESTATE with an EXORBITANT AMOUNT of FRONTAGE (approx. 1400 feet) as well as OUTSTANDING DEVELOPMENT POTENTIAL along the Great Egg Harbor River in beautiful Mays Landing!! This VERY UNIQUE AND SPECIAL OPPORTUNITY won\'t be one you\'ll see again, as THEY AREN\'T MAKING ANYMORE! The diamond in the rough is the 3 bedroom home (in need of completion, as renovations have begun but have halted), situated a top a raised bluff, providing panoramic views of the river! The property, previously home to Post Marine, a local yacht builder, of whom occupied the property for over 40 years, but discontinued operations over 10 years ago. Given the nature in which the property was used previously, it also houses several large commercial buildings, of which, some in much better condition than others. The property also boasts a large boat basin with docks, slips, previously housed a travel lift, and was utilized for launching and receiving vessels for test drives and performance. The property, consisting of two lot numbers, is zoned GL-A and residential and should allow for home occupation and operation, parks, playgrounds and recreational use, public utility operations, centers for worship, education, and single family residences. A tidelands lease and/or dredging are likely applicable. Premises could be used for a business in which the owner prefers to reside on property to oversee daily operations, and utilizing any of the existing buildings to conduct said business. Or, it/s also been described as being suitable for a high end subdivision, fit for large personal estate style lots to house several custom, luxury, waterfront homes, each with river access.