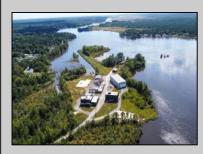

## COMMENTS

Just shy of 18 sprawling acres of PRIME RIVERFRONT REAL ESTATE with an EXORBITANT AMOUNT of FRONTAGE (approx. 1400 feet) as well as OUTSTANDING DEVELOPMENT POTENTIAL along the Great Egg Harbor River in beautiful Mays Landing!! This VERY UNIQUE AND SPECIAL OPPORTUNITY won\'t be one you\'ll see again, as THEY AREN\'T MAKING ANYMORE! The diamond in the rough is the 3 bedroom home (in need of completion, as renovations have begun but have halted), situated a top a raised bluff, providing panoramic views of the river! The property, previously home to Post Marine, a local yacht builder, of whom occupied the property for over 40 years, but discontinued operations over 10 years ago. Given the nature in which the property was used previously, it also houses several large commercial buildings, of which, some in much better condition than others. The property also boasts a large boat basin with docks, slips, previously housed a travel lift, and was utilized for launching and receiving vessels for test drives and performance. The property, consisting of two lot numbers, is zoned GL-A and residential and should allow for home occupation and operation, parks, playgrounds and recreational use, public utility operations, centers for worship, education, and single family residences. A tidelands lease and/or dredging are likely applicable. Premises could be used for a business in which the owner prefers to reside on property to oversee daily operations, and utilizing any of the existing buildings to conduct said business. Or, it/s also been described as being suitable for a high end subdivision, fit for large personal estate style lots to house several custom, luxury, waterfront homes, each with river access.