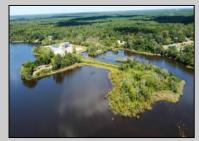

## COMMENTS

Just shy of 18 sprawling acres of PRIME RIVERFRONT REAL ESTATE with an EXORBITANT AMOUNT of FRONTAGE (approx. 1400 feet) as well as OUTSTANDING DEVELOPMENT POTENTIAL along the Great Egg Harbor River in beautiful Mays Landing!! This VERY UNIQUE AND SPECIAL OPPORTUNITY won\'t be one you\'ll see again, as THEY AREN\'T MAKING ANYMORE! The diamond in the rough is the 3 bedroom home (in need of completion, as renovations have begun but have halted), situated a top a raised bluff, providing panoramic views of the river! The property, previously home to Post Marine, a local yacht builder, of whom occupied the property for over 40 years, but discontinued operations over 10 years ago. Given the nature in which the property was used previously, it also houses several large commercial buildings, of which, some in much better condition than others. The property also boasts a large boat basin with docks, slips, previously housed a travel lift, and was utilized for launching and receiving vessels for test drives and performance. The property, consisting of two lot numbers, is zoned GL-A and residential and should allow for home occupation and operation, parks, playgrounds and recreational use, public utility operations, centers for worship, education, and single family residences. A tidelands lease and/or dredging are likely applicable. Premises could be used for a business in which the owner prefers to reside on property to oversee daily operations, and utilizing any of the existing buildings to conduct said business. Or, it/s also been described as being suitable for a high end subdivision, fit for large personal estate style lots to house several custom, luxury, waterfront homes, each with river access.