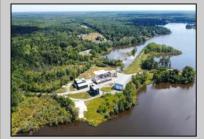

## COMMENTS

Just shy of 18 sprawling acres of PRIME RIVERFRONT REAL ESTATE with an EXORBITANT AMOUNT of FRONTAGE (approx. 1400 feet) as well as OUTSTANDING DEVELOPMENT POTENTIAL along the Great Egg Harbor River in beautiful Mays Landing!! This VERY UNIQUE AND SPECIAL OPPORTUNITY won\'t be one you\'ll see again, as THEY AREN\'T MAKING ANYMORE! The diamond in the rough is the 3 bedroom home (in need of completion, as renovations have begun but have halted), situated a top a raised bluff, providing panoramic views of the river! The property, previously home to Post Marine, a local yacht builder, of whom occupied the property for over 40 years, but discontinued operations over 10 years ago. Given the nature in which the property was used previously, it also houses several large commercial buildings, of which, some in much better condition than others. The property also boasts a large boat basin with docks, slips, previously housed a travel lift, and was utilized for launching and receiving vessels for test drives and performance. The property, consisting of two lot numbers, is zoned GL-A and residential and should allow for home occupation and operation, parks, playgrounds and recreational use, public utility operations, centers for worship, education, and single family residences. A tidelands lease and/or dredging are likely applicable. Premises could be used for a business in which the owner prefers to reside on property to oversee daily operations, and utilizing any of the existing buildings to conduct said business. Or, it/s also been described as being suitable for a high end subdivision, fit for large personal estate style lots to house several custom, luxury, waterfront homes, each with river access.