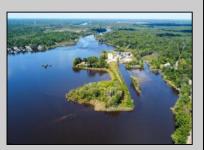

## COMMENTS

Just shy of 18 sprawling acres of PRIME RIVERFRONT REAL ESTATE with an EXORBITANT AMOUNT of FRONTAGE (approx. 1400 feet) as well as OUTSTANDING DEVELOPMENT POTENTIAL along the Great Egg Harbor River in beautiful Mays Landing!! This VERY UNIQUE AND SPECIAL OPPORTUNITY won\'t be one you\'ll see again, as THEY AREN\'T MAKING ANYMORE! The diamond in the rough is the 3 bedroom home (in need of completion, as renovations have begun but have halted), situated a top a raised bluff, providing panoramic views of the river! The property, previously home to Post Marine, a local yacht builder, of whom occupied the property for over 40 years, but discontinued operations over 10 years ago. Given the nature in which the property was used previously, it also houses several large commercial buildings, of which, some in much better condition than others. The property also boasts a large boat basin with docks, slips, previously housed a travel lift, and was utilized for launching and receiving vessels for test drives and performance. The property, consisting of two lot numbers, is zoned GL-A and residential and should allow for home occupation and operation, parks, playgrounds and recreational use, public utility operations, centers for worship, education, and single family residences. A tidelands lease and/or dredging are likely applicable. Premises could be used for a business in which the owner prefers to reside on property to oversee daily operations, and utilizing any of the existing buildings to conduct said business. Or, it/s also been described as being suitable for a high end subdivision, fit for large personal estate style lots to house several custom, luxury, waterfront homes, each with river access.