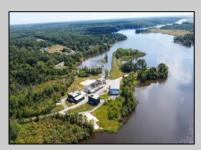

## COMMENTS

Just shy of 18 sprawling acres of PRIME RIVERFRONT REAL ESTATE with an EXORBITANT AMOUNT of FRONTAGE (approx. 1400 feet) as well as OUTSTANDING DEVELOPMENT POTENTIAL along the Great Egg Harbor River in beautiful Mays Landing!! This VERY UNIQUE AND SPECIAL OPPORTUNITY won't be one you'll see again, as THEY AREN'T MAKING ANYMORE! The diamond in the rough is the 3 bedroom home (in need of completion, as renovations have begun but have halted), situated a top a raised bluff, providing panoramic views of the river! The property, previously home to Post Marine, a local yacht builder, of whom occupied the property for over 40 years, but discontinued operations over 10 years ago. Given the nature in which the property was used previously, it also houses several large commercial buildings, of which, some in much better condition than others. The property also boasts a large boat basin with docks, slips, previously housed a travel lift, and was utilized for launching and receiving vessels for test drives and performance. The property, consisting of two lot numbers, is zoned GL-A and residential and should allow for home occupation and operation, parks, playgrounds and recreational use, public utility operations, centers for worship, education, and single family residences. A tidelands lease and/or dredging are likely applicable. Premises could be used for a business in which the owner prefers to reside on property to oversee daily operations, and utilizing any of the existing buildings to conduct said business. Or, it\'s also been described as being suitable for a high end subdivision, fit for large personal estate style lots to house several custom, luxury, waterfront homes, each with river access.