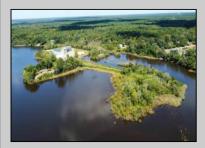

## COMMENTS

Just shy of 18 sprawling acres of PRIME RIVERFRONT REAL ESTATE with an EXORBITANT AMOUNT of FRONTAGE (approx. 1400 feet) as well as OUTSTANDING DEVELOPMENT POTENTIAL along the Great Egg Harbor River in beautiful Mays Landing!! This VERY UNIQUE AND SPECIAL OPPORTUNITY won't be one you'll see again, as THEY AREN'T MAKING ANYMORE! The diamond in the rough is the 3 bedroom home (in need of completion, as renovations have begun but have halted), situated a top a raised bluff, providing panoramic views of the river! The property, previously home to Post Marine, a local yacht builder, of whom occupied the property for over 40 years, but discontinued operations over 10 years ago. Given the nature in which the property was used previously, it also houses several large commercial buildings, of which, some in much better condition than others. The property also boasts a large boat basin with docks, slips, previously housed a travel lift, and was utilized for launching and receiving vessels for test drives and performance. The property, consisting of two lot numbers, is zoned GL-A and residential and should allow for home occupation and operation, parks, playgrounds and recreational use, public utility operations, centers for worship, education, and single family residences. A tidelands lease and/or dredging are likely applicable. Premises could be used for a business in which the owner prefers to reside on property to oversee daily operations, and utilizing any of the existing buildings to conduct said business. Or, it\'s also been described as being suitable for a high end subdivision, fit for large personal estate style lots to house several custom, luxury, waterfront homes, each with river access.