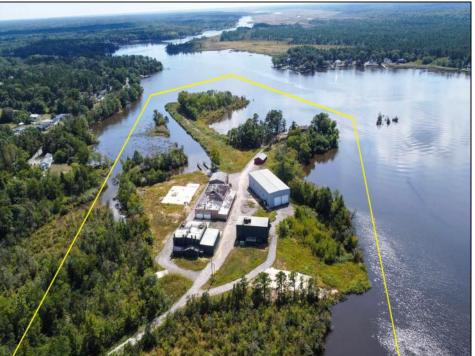

## COMMENTS

Just shy of 18 sprawling acres of PRIME RIVERFRONT REAL ESTATE with an EXORBITANT AMOUNT of FRONTAGE (approx. 1400 feet) as well as OUTSTANDING DEVELOPMENT POTENTIAL along the Great Egg Harbor River in beautiful Mays Landing!! This VERY UNIQUE AND SPECIAL OPPORTUNITY won't be one you'll see again, as THEY AREN'T MAKING ANYMORE! The diamond in the rough is the 3 bedroom home (in need of completion, as renovations have begun but have halted), situated a top a raised bluff, providing panoramic views of the river! The property, previously home to Post Marine, a local yacht builder, of whom occupied the property for over 40 years, but discontinued operations over 10 years ago. Given the nature in which the property was used previously, it also houses several large commercial buildings, of which, some in much better condition than others. The property also boasts a large boat basin with docks, slips, previously housed a travel lift, and was utilized for launching and receiving vessels for test drives and performance. The property, consisting of two lot numbers, is zoned GL-A and residential and should allow for home occupation and operation, parks, playgrounds and recreational use, public utility operations, centers for worship, education, and single family residences. A tidelands lease and/or dredging are likely applicable. Premises could be used for a business in which the owner prefers to reside on property to oversee daily operations, and utilizing any of the existing buildings to conduct said business. Or, it\'s also been described as being suitable for a high end subdivision, fit for large personal estate style lots to house several custom, luxury, waterfront homes, each with river access.