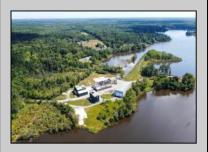

## COMMENTS

Just shy of 18 sprawling acres of PRIME RIVERFRONT REAL ESTATE with an EXORBITANT AMOUNT of FRONTAGE (approx. 1400 feet) as well as OUTSTANDING DEVELOPMENT POTENTIAL along the Great Egg Harbor River in beautiful Mays Landing!! This VERY UNIQUE AND SPECIAL OPPORTUNITY won't be one you'll see again, as THEY AREN'T MAKING ANYMORE! The diamond in the rough is the 3 bedroom home (in need of completion, as renovations have begun but have halted), situated a top a raised bluff, providing panoramic views of the river! The property, previously home to Post Marine, a local yacht builder, of whom occupied the property for over 40 years, but discontinued operations over 10 years ago. Given the nature in which the property was used previously, it also houses several large commercial buildings, of which, some in much better condition than others. The property also boasts a large boat basin with docks, slips, previously housed a travel lift, and was utilized for launching and receiving vessels for test drives and performance. The property, consisting of two lot numbers, is zoned GL-A and residential and should allow for home occupation and operation, parks, playgrounds and recreational use, public utility operations, centers for worship, education, and single family residences. A tidelands lease and/or dredging are likely applicable. Premises could be used for a business in which the owner prefers to reside on property to oversee daily operations, and utilizing any of the existing buildings to conduct said business. Or, it\'s also been described as being suitable for a high end subdivision, fit for large personal estate style lots to house several custom, luxury, waterfront homes, each with river access.