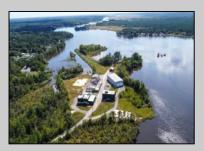

## COMMENTS

Just shy of 18 sprawling acres of PRIME RIVERFRONT REAL ESTATE with an EXORBITANT AMOUNT of FRONTAGE (approx. 1400 feet) as well as OUTSTANDING DEVELOPMENT POTENTIAL along the Great Egg Harbor River in beautiful Mays Landing!! This VERY UNIQUE AND SPECIAL OPPORTUNITY won't be one you'll see again, as THEY AREN'T MAKING ANYMORE! The diamond in the rough is the 3 bedroom home (in need of completion, as renovations have begun but have halted), situated a top a raised bluff, providing panoramic views of the river! The property, previously home to Post Marine, a local yacht builder, of whom occupied the property for over 40 years, but discontinued operations over 10 years ago. Given the nature in which the property was used previously, it also houses several large commercial buildings, of which, some in much better condition than others. The property also boasts a large boat basin with docks, slips, previously housed a travel lift, and was utilized for launching and receiving vessels for test drives and performance. The property, consisting of two lot numbers, is zoned GL-A and residential and should allow for home occupation and operation, parks, playgrounds and recreational use, public utility operations, centers for worship, education, and single family residences. A tidelands lease and/or dredging are likely applicable. Premises could be used for a business in which the owner prefers to reside on property to oversee daily operations, and utilizing any of the existing buildings to conduct said business. Or, it\'s also been described as being suitable for a high end subdivision, fit for large personal estate style lots to house several custom, luxury, waterfront homes, each with river access.