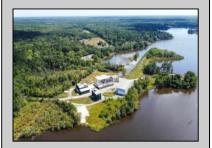

## **COMMENTS**

Just shy of 18 sprawling acres of PRIME RIVERFRONT REAL ESTATE with an EXORBITANT AMOUNT of FRONTAGE (approx. 1400 feet) as well as OUTSTANDING DEVELOPMENT POTENTIAL along the Great Egg Harbor River in beautiful Mays Landing!! This VERY UNIQUE AND SPECIAL OPPORTUNITY won't be one you'll see again, as THEY AREN'T MAKING ANYMORE! The diamond in the rough is the 3 bedroom home (in need of completion, as renovations have begun but have halted), situated a top a raised bluff, providing panoramic views of the river! The property, previously home to Post Marine, a local yacht builder, of whom occupied the property for over 40 years, but discontinued operations over 10 years ago. Given the nature in which the property was used previously, it also houses several large commercial buildings, of which, some in much better condition than others. The property also boasts a large boat basin with docks, slips, previously housed a travel lift, and was utilized for launching and receiving vessels for test drives and performance. The property, consisting of two lot numbers, is zoned GL-A and residential and should allow for home occupation and operation, parks, playgrounds and recreational use, public utility operations, centers for worship, education, and single family residences. A tidelands lease and/or dredging are likely applicable. Premises could be used for a business in which the owner prefers to reside on property to oversee daily operations, and utilizing any of the existing buildings to conduct said business. Or, it\'s also been described as being suitable for a high end subdivision, fit for large personal estate style lots to house several custom, luxury, waterfront homes, each with river access.