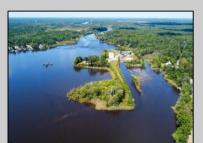

## **COMMENTS**

Just shy of 18 sprawling acres of PRIME RIVERFRONT REAL ESTATE with an EXORBITANT AMOUNT of FRONTAGE (approx. 1400 feet) as well as OUTSTANDING DEVELOPMENT POTENTIAL along the Great Egg Harbor River in beautiful Mays Landing!! This VERY UNIQUE AND SPECIAL OPPORTUNITY won't be one you'll see again, as THEY AREN'T MAKING ANYMORE! The diamond in the rough is the 3 bedroom home (in need of completion, as renovations have begun but have halted), situated a top a raised bluff, providing panoramic views of the river! The property, previously home to Post Marine, a local yacht builder, of whom occupied the property for over 40 years, but discontinued operations over 10 years ago. Given the nature in which the property was used previously, it also houses several large commercial buildings, of which, some in much better condition than others. The property also boasts a large boat basin with docks, slips, previously housed a travel lift, and was utilized for launching and receiving vessels for test drives and performance. The property, consisting of two lot numbers, is zoned GL-A and residential and should allow for home occupation and operation, parks, playgrounds and recreational use, public utility operations, centers for worship, education, and single family residences. A tidelands lease and/or dredging are likely applicable. Premises could be used for a business in which the owner prefers to reside on property to oversee daily operations, and utilizing any of the existing buildings to conduct said business. Or, it\'s also been described as being suitable for a high end subdivision, fit for large personal estate style lots to house several custom, luxury, waterfront homes, each with river access.