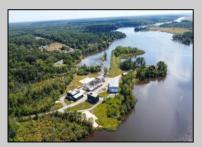

## **COMMENTS**

Just shy of 18 sprawling acres of PRIME RIVERFRONT REAL ESTATE with an EXORBITANT AMOUNT of FRONTAGE (approx. 1400 feet) as well as OUTSTANDING DEVELOPMENT POTENTIAL along the Great Egg Harbor River in beautiful Mays Landing!! This VERY UNIQUE AND SPECIAL OPPORTUNITY won't be one you'll see again, as THEY AREN'T MAKING ANYMORE! The diamond in the rough is the 3 bedroom home (in need of completion, as renovations have begun but have halted), situated a top a raised bluff, providing panoramic views of the river! The property, previously home to Post Marine, a local yacht builder, of whom occupied the property for over 40 years, but discontinued operations over 10 years ago. Given the nature in which the property was used previously, it also houses several large commercial buildings, of which, some in much better condition than others. The property also boasts a large boat basin with docks, slips, previously housed a travel lift, and was utilized for launching and receiving vessels for test drives and performance. The property, consisting of two lot numbers, is zoned GL-A and residential and should allow for home occupation and operation, parks, playgrounds and recreational use, public utility operations, centers for worship, education, and single family residences. A tidelands lease and/or dredging are likely applicable. Premises could be used for a business in which the owner prefers to reside on property to oversee daily operations, and utilizing any of the existing buildings to conduct said business. Or, it\'s also been described as being suitable for a high end subdivision, fit for large personal estate style lots to house several custom, luxury, waterfront homes, each with river access.