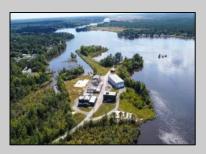

## **COMMENTS**

Just shy of 18 sprawling acres of PRIME RIVERFRONT REAL ESTATE with an EXORBITANT AMOUNT of FRONTAGE (approx. 1400 feet) as well as OUTSTANDING DEVELOPMENT POTENTIAL along the Great Egg Harbor River in beautiful Mays Landing!! This VERY UNIQUE AND SPECIAL OPPORTUNITY won't be one you'll see again, as THEY AREN'T MAKING ANYMORE! The diamond in the rough is the 3 bedroom home (in need of completion, as renovations have begun but have halted), situated a top a raised bluff, providing panoramic views of the river! The property, previously home to Post Marine, a local yacht builder, of whom occupied the property for over 40 years, but discontinued operations over 10 years ago. Given the nature in which the property was used previously, it also houses several large commercial buildings, of which, some in much better condition than others. The property also boasts a large boat basin with docks, slips, previously housed a travel lift, and was utilized for launching and receiving vessels for test drives and performance. The property, consisting of two lot numbers, is zoned GL-A and residential and should allow for home occupation and operation, parks, playgrounds and recreational use, public utility operations, centers for worship, education, and single family residences. A tidelands lease and/or dredging are likely applicable. Premises could be used for a business in which the owner prefers to reside on property to oversee daily operations, and utilizing any of the existing buildings to conduct said business. Or, it\'s also been described as being suitable for a high end subdivision, fit for large personal estate style lots to house several custom, luxury, waterfront homes, each with river access.