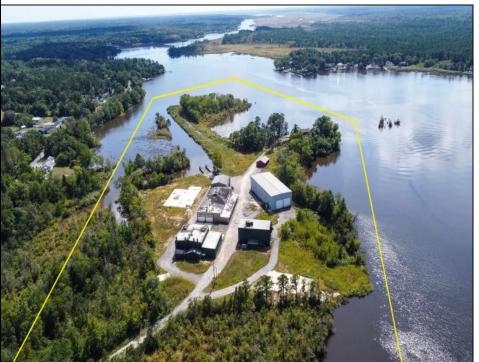

## **COMMENTS**

Just shy of 18 sprawling acres of PRIME RIVERFRONT REAL ESTATE with an EXORBITANT AMOUNT of FRONTAGE (approx. 1400 feet) as well as OUTSTANDING DEVELOPMENT POTENTIAL along the Great Egg Harbor River in beautiful Mays Landing!! This VERY UNIQUE AND SPECIAL OPPORTUNITY won't be one you'll see again, as THEY AREN'T MAKING ANYMORE! The diamond in the rough is the 3 bedroom home (in need of completion, as renovations have begun but have halted), situated a top a raised bluff, providing panoramic views of the river! The property, previously home to Post Marine, a local yacht builder, of whom occupied the property for over 40 years, but discontinued operations over 10 years ago. Given the nature in which the property was used previously, it also houses several large commercial buildings, of which, some in much better condition than others. The property also boasts a large boat basin with docks, slips, previously housed a travel lift, and was utilized for launching and receiving vessels for test drives and performance. The property, consisting of two lot numbers, is zoned GL-A and residential and should allow for home occupation and operation, parks, playgrounds and recreational use, public utility operations, centers for worship, education, and single family residences. A tidelands lease and/or dredging are likely applicable. Premises could be used for a business in which the owner prefers to reside on property to oversee daily operations, and utilizing any of the existing buildings to conduct said business. Or, it\'s also been described as being suitable for a high end subdivision, fit for large personal estate style lots to house several custom, luxury, waterfront homes, each with river access.