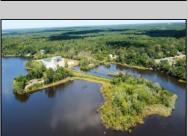

## **COMMENTS**

Just shy of 18 sprawling acres of PRIME RIVERFRONT REAL ESTATE with an EXORBITANT AMOUNT of FRONTAGE (approx. 1400 feet) as well as OUTSTANDING DEVELOPMENT POTENTIAL along the Great Egg Harbor River in beautiful Mays Landing!! This VERY UNIQUE AND SPECIAL OPPORTUNITY won't be one you'll see again, as THEY AREN'T MAKING ANYMORE! The diamond in the rough is the 3 bedroom home (in need of completion, as renovations have begun but have halted), situated a top a raised bluff, providing panoramic views of the river! The property, previously home to Post Marine, a local yacht builder, of whom occupied the property for over 40 years, but discontinued operations over 10 years ago. Given the nature in which the property was used previously, it also houses several large commercial buildings, of which, some in much better condition than others. The property also boasts a large boat basin with docks, slips, previously housed a travel lift, and was utilized for launching and receiving vessels for test drives and performance. The property, consisting of two lot numbers, is zoned GL-A and residential and should allow for home occupation and operation, parks, playgrounds and recreational use, public utility operations, centers for worship, education, and single family residences. A tidelands lease and/or dredging are likely applicable. Premises could be used for a business in which the owner prefers to reside on property to oversee daily operations, and utilizing any of the existing buildings to conduct said business. Or, it\'s also been described as being suitable for a high end subdivision, fit for large personal estate style lots to house several custom, luxury, waterfront homes, each with river access.