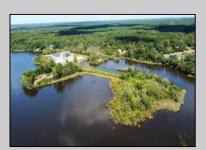

## **COMMENTS**

Just shy of 18 sprawling acres of PRIME RIVERFRONT REAL ESTATE with an EXORBITANT AMOUNT of FRONTAGE (approx. 1400 feet) as well as OUTSTANDING DEVELOPMENT POTENTIAL along the Great Egg Harbor River in beautiful Mays Landing!! This VERY UNIQUE AND SPECIAL OPPORTUNITY won't be one you'll see again, as THEY AREN'T MAKING ANYMORE! The diamond in the rough is the 3 bedroom home (in need of completion, as renovations have begun but have halted), situated a top a raised bluff, providing panoramic views of the river! The property, previously home to Post Marine, a local yacht builder, of whom occupied the property for over 40 years, but discontinued operations over 10 years ago. Given the nature in which the property was used previously, it also houses several large commercial buildings, of which, some in much better condition than others. The property also boasts a large boat basin with docks, slips, previously housed a travel lift, and was utilized for launching and receiving vessels for test drives and performance. The property, consisting of two lot numbers, is zoned GL-A and residential and should allow for home occupation and operation, parks, playgrounds and recreational use, public utility operations, centers for worship, education, and single family residences. A tidelands lease and/or dredging are likely applicable. Premises could be used for a business in which the owner prefers to reside on property to oversee daily operations, and utilizing any of the existing buildings to conduct said business. Or, it\'s also been described as being suitable for a high end subdivision, fit for large personal estate style lots to house several custom, luxury, waterfront homes, each with river access.