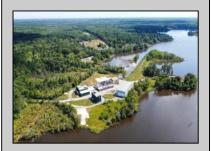

## **COMMENTS**

Just shy of 18 sprawling acres of PRIME RIVERFRONT REAL ESTATE with an EXORBITANT AMOUNT of FRONTAGE (approx. 1400 feet) as well as OUTSTANDING DEVELOPMENT POTENTIAL along the Great Egg Harbor River in beautiful Mays Landing!! This VERY UNIQUE AND SPECIAL OPPORTUNITY won't be one you'll see again, as THEY AREN'T MAKING ANYMORE! The diamond in the rough is the 3 bedroom home (in need of completion, as renovations have begun but have halted), situated a top a raised bluff, providing panoramic views of the river! The property, previously home to Post Marine, a local yacht builder, of whom occupied the property for over 40 years, but discontinued operations over 10 years ago. Given the nature in which the property was used previously, it also houses several large commercial buildings, of which, some in much better condition than others. The property also boasts a large boat basin with docks, slips, previously housed a travel lift, and was utilized for launching and receiving vessels for test drives and performance. The property, consisting of two lot numbers, is zoned GL-A and residential and should allow for home occupation and operation, parks, playgrounds and recreational use, public utility operations, centers for worship, education, and single family residences. A tidelands lease and/or dredging are likely applicable. Premises could be used for a business in which the owner prefers to reside on property to oversee daily operations, and utilizing any of the existing buildings to conduct said business. Or, it\'s also been described as being suitable for a high end subdivision, fit for large personal estate style lots to house several custom, luxury, waterfront homes, each with river access.