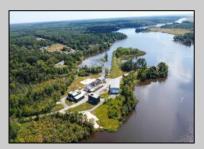

## **COMMENTS**

Just shy of 18 sprawling acres of PRIME RIVERFRONT REAL ESTATE with an EXORBITANT AMOUNT of FRONTAGE (approx. 1400 feet) as well as OUTSTANDING DEVELOPMENT POTENTIAL along the Great Egg Harbor River in beautiful Mays Landing!! This VERY UNIQUE AND SPECIAL OPPORTUNITY won't be one you'll see again, as THEY AREN'T MAKING ANYMORE! The diamond in the rough is the 3 bedroom home (in need of completion, as renovations have begun but have halted), situated a top a raised bluff, providing panoramic views of the river! The property, previously home to Post Marine, a local yacht builder, of whom occupied the property for over 40 years, but discontinued operations over 10 years ago. Given the nature in which the property was used previously, it also houses several large commercial buildings, of which, some in much better condition than others. The property also boasts a large boat basin with docks, slips, previously housed a travel lift, and was utilized for launching and receiving vessels for test drives and performance. The property, consisting of two lot numbers, is zoned GL-A and residential and should allow for home occupation and operation, parks, playgrounds and recreational use, public utility operations, centers for worship, education, and single family residences. A tidelands lease and/or dredging are likely applicable. Premises could be used for a business in which the owner prefers to reside on property to oversee daily operations, and utilizing any of the existing buildings to conduct said business. Or, it\'s also been described as being suitable for a high end subdivision, fit for large personal estate style lots to house several custom, luxury, waterfront homes, each with river access.