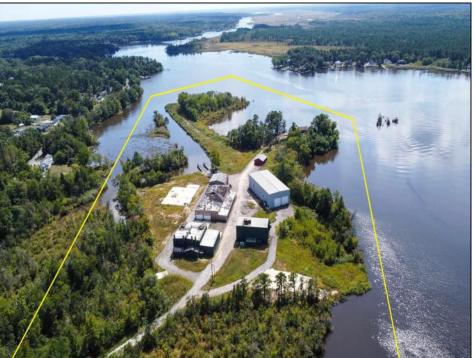

## **COMMENTS**

Just shy of 18 sprawling acres of PRIME RIVERFRONT REAL ESTATE with an EXORBITANT AMOUNT of FRONTAGE (approx. 1400 feet) as well as OUTSTANDING DEVELOPMENT POTENTIAL along the Great Egg Harbor River in beautiful Mays Landing!! This VERY UNIQUE AND SPECIAL OPPORTUNITY won't be one you'll see again, as THEY AREN'T MAKING ANYMORE! The diamond in the rough is the 3 bedroom home (in need of completion, as renovations have begun but have halted), situated a top a raised bluff, providing panoramic views of the river! The property, previously home to Post Marine, a local yacht builder, of whom occupied the property for over 40 years, but discontinued operations over 10 years ago. Given the nature in which the property was used previously, it also houses several large commercial buildings, of which, some in much better condition than others. The property also boasts a large boat basin with docks, slips, previously housed a travel lift, and was utilized for launching and receiving vessels for test drives and performance. The property, consisting of two lot numbers, is zoned GL-A and residential and should allow for home occupation and operation, parks, playgrounds and recreational use, public utility operations, centers for worship, education, and single family residences. A tidelands lease and/or dredging are likely applicable. Premises could be used for a business in which the owner prefers to reside on property to oversee daily operations, and utilizing any of the existing buildings to conduct said business. Or, it\'s also been described as being suitable for a high end subdivision, fit for large personal estate style lots to house several custom, luxury, waterfront homes, each with river access.