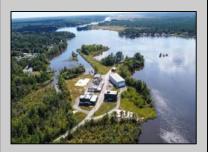

## **COMMENTS**

Just shy of 18 sprawling acres of PRIME RIVERFRONT REAL ESTATE with an EXORBITANT AMOUNT of FRONTAGE (approx. 1400 feet) as well as OUTSTANDING DEVELOPMENT POTENTIAL along the Great Egg Harbor River in beautiful Mays Landing!! This VERY UNIQUE AND SPECIAL OPPORTUNITY won't be one you'll see again, as THEY AREN'T MAKING ANYMORE! The diamond in the rough is the 3 bedroom home (in need of completion, as renovations have begun but have halted), situated a top a raised bluff, providing panoramic views of the river! The property, previously home to Post Marine, a local yacht builder, of whom occupied the property for over 40 years, but discontinued operations over 10 years ago. Given the nature in which the property was used previously, it also houses several large commercial buildings, of which, some in much better condition than others. The property also boasts a large boat basin with docks, slips, previously housed a travel lift, and was utilized for launching and receiving vessels for test drives and performance. The property, consisting of two lot numbers, is zoned GL-A and residential and should allow for home occupation and operation, parks, playgrounds and recreational use, public utility operations, centers for worship, education, and single family residences. A tidelands lease and/or dredging are likely applicable. Premises could be used for a business in which the owner prefers to reside on property to oversee daily operations, and utilizing any of the existing buildings to conduct said business. Or, it\'s also been described as being suitable for a high end subdivision, fit for large personal estate style lots to house several custom, luxury, waterfront homes, each with river access.