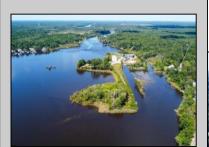

## **COMMENTS**

Just shy of 18 sprawling acres of PRIME RIVERFRONT REAL ESTATE with an EXORBITANT AMOUNT of FRONTAGE (approx. 1400 feet) as well as OUTSTANDING DEVELOPMENT POTENTIAL along the Great Egg Harbor River in beautiful Mays Landing!! This VERY UNIQUE AND SPECIAL OPPORTUNITY won't be one you'll see again, as THEY AREN'T MAKING ANYMORE! The diamond in the rough is the 3 bedroom home (in need of completion, as renovations have begun but have halted), situated a top a raised bluff, providing panoramic views of the river! The property, previously home to Post Marine, a local yacht builder, of whom occupied the property for over 40 years, but discontinued operations over 10 years ago. Given the nature in which the property was used previously, it also houses several large commercial buildings, of which, some in much better condition than others. The property also boasts a large boat basin with docks, slips, previously housed a travel lift, and was utilized for launching and receiving vessels for test drives and performance. The property, consisting of two lot numbers, is zoned GL-A and residential and should allow for home occupation and operation, parks, playgrounds and recreational use, public utility operations, centers for worship, education, and single family residences. A tidelands lease and/or dredging are likely applicable. Premises could be used for a business in which the owner prefers to reside on property to oversee daily operations, and utilizing any of the existing buildings to conduct said business. Or, it\'s also been described as being suitable for a high end subdivision, fit for large personal estate style lots to house several custom, luxury, waterfront homes, each with river access.