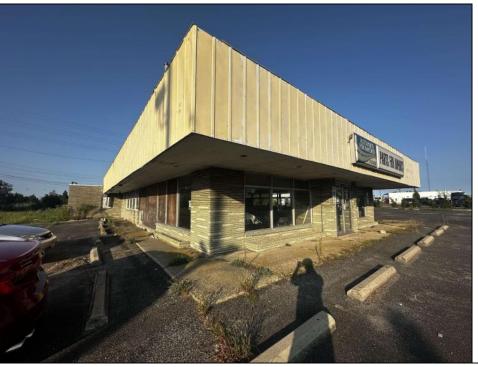

## 7052 Black Horse Pike Pleasantville, NJ 08232

Asking \$399,900.00

## COMMENTS

Location!!! This expansive commercial property, just minutes from Atlantic City, offers tremendous potential for investors! Situated on a large lot with ample parking space, the building is ready for revitalization and customization to suit your business vision. With its prime location and spacious layout, this property is ideal for development or repurposing. Don\'t miss the chance to unlock its full potential!