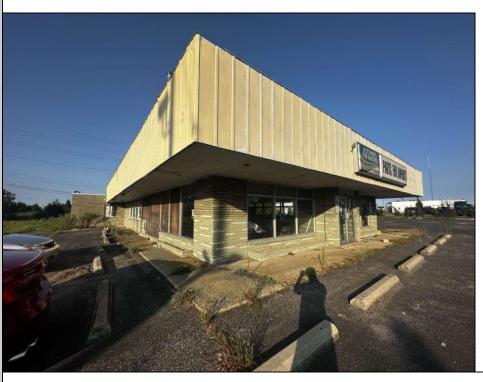

## **COMMENTS**

Location!!! This expansive commercial property, just minutes from Atlantic City, offers tremendous potential for investors! Situated on a large lot with ample parking space, the building is ready for revitalization and customization to suit your business vision. With its prime location and spacious layout, this property is ideal for development or repurposing. Don\'t miss the chance to unlock its full potential!

| DDO | DEDTY | DETAIL |    |
|-----|-------|--------|----|
| PRU | PERTY | DETAI  | LO |

Exterior ParkingGarage Basement Heating
Brick 11 or More Spaces Slab Gas-Natural

HotWater Water Sewer
Gas Public Public Sewer