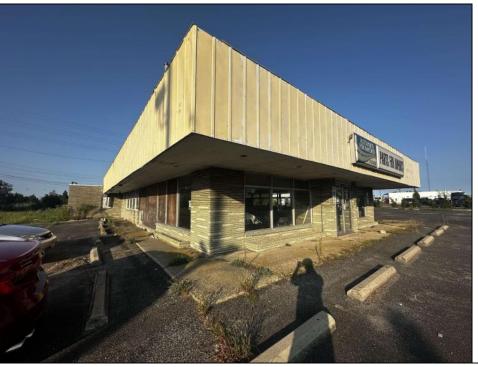

## 7052 Black Horse Pike Pleasantville, NJ 08232

Asking \$399,900.00

## COMMENTS

Location!!! This expansive commercial property, just minutes from Atlantic City, offers tremendous potential for investors! Situated on a large lot with ample parking space, the building is ready for revitalization and customization to suit your business vision. With its prime location and spacious layout, this property is ideal for development or repurposing. Don\'t miss the chance to unlock its full potential!

| PROPERTY DETAILS |                   |              |             |
|------------------|-------------------|--------------|-------------|
| Exterior         | ParkingGarage     | Basement     | Heating     |
| Brick            | 11 or More Spaces | Slab         | Gas-Natural |
|                  |                   |              |             |
| HotWater         | Water             | Sewer        |             |
| Gas              | Public            | Public Sewer |             |
|                  |                   |              |             |