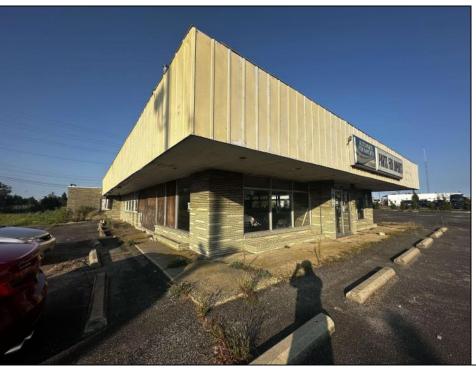

## **COMMENTS**

Location!!! This expansive commercial property, just minutes from Atlantic City, offers tremendous potential for investors! Situated on a large lot with ample parking space, the building is ready for revitalization and customization to suit your business vision. With its prime location and spacious layout, this property is ideal for development or repurposing. Don\'t miss the chance to unlock its full potential!

| DDO | DEDTY | DETAIL |    |
|-----|-------|--------|----|
| PRU | PERTY | DETAI  | LO |

Exterior ParkingGarage Basement Heating
Brick 11 or More Spaces Slab Gas-Natural

HotWater Water Sewer
Gas Public Public Sewer