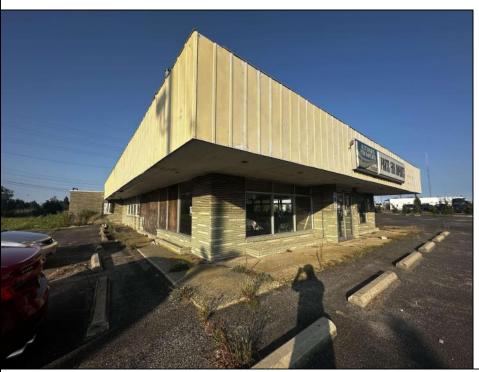

## **COMMENTS**

Location!!! This expansive commercial property, just minutes from Atlantic City, offers tremendous potential for investors! Situated on a large lot with ample parking space, the building is ready for revitalization and customization to suit your business vision. With its prime location and spacious layout, this property is ideal for development or repurposing. Don\'t miss the chance to unlock its full potential!

| DDO | DEDTY | DETAIL |    |
|-----|-------|--------|----|
| PRU | PERTY | DETAI  | LO |

Exterior ParkingGarage Basement Heating
Brick 11 or More Spaces Slab Gas-Natural

HotWater Water Sewer
Gas Public Public Sewer