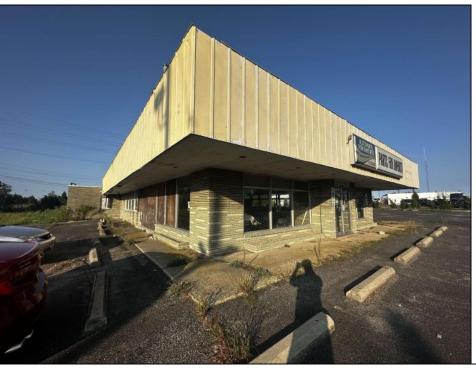

## **COMMENTS**

Location!!! This expansive commercial property, just minutes from Atlantic City, offers tremendous potential for investors! Situated on a large lot with ample parking space, the building is ready for revitalization and customization to suit your business vision. With its prime location and spacious layout, this property is ideal for development or repurposing. Don\t miss the chance to unlock its full potential!

**PROPERTY DETAILS** ParkingGarage Heating Exterior Basement Brick 11 or More Spaces Slab Gas-Natural

HotWater Water Sewer Public Sewer Public Gas