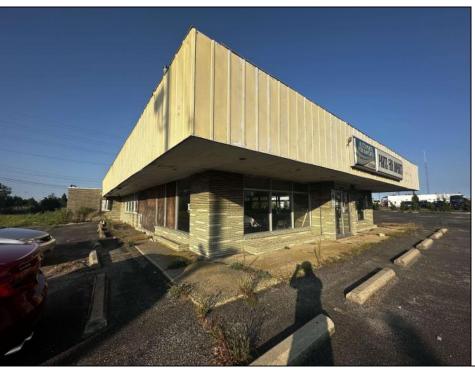

## **COMMENTS**

Location!!! This expansive commercial property, just minutes from Atlantic City, offers tremendous potential for investors! Situated on a large lot with ample parking space, the building is ready for revitalization and customization to suit your business vision. With its prime location and spacious layout, this property is ideal for development or repurposing. Don\'t miss the chance to unlock its full potential!

| DDO | DEDTY | DETAIL |    |
|-----|-------|--------|----|
| PRU | PERTY | DETAI  | LO |

Exterior ParkingGarage Basement Heating
Brick 11 or More Spaces Slab Gas-Natural

HotWater Water Sewer
Gas Public Public Sewer