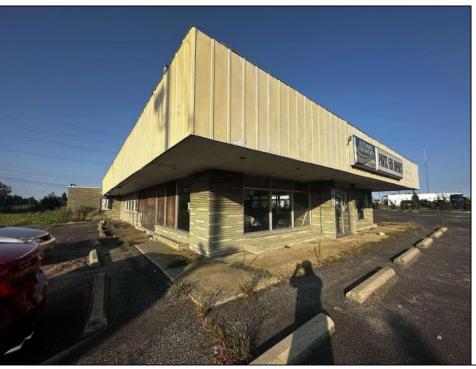

## 7052 Black Horse Pike Pleasantville, NJ 08232

Asking \$399,900.00

## **COMMENTS**

Location!!! This expansive commercial property, just minutes from Atlantic City, offers tremendous potential for investors! Situated on a large lot with ample parking space, the building is ready for revitalization and customization to suit your business vision. With its prime location and spacious layout, this property is ideal for development or repurposing. Don\t miss the chance to unlock its full potential!

| DDO | DEDTY | DETAIL |    |
|-----|-------|--------|----|
| PRU | PERTY | DETAI  | LO |

Heating Exterior ParkingGarage Basement Brick 11 or More Spaces Slab Gas-Natural

HotWater Water Sewer Public **Public Sewer** Gas