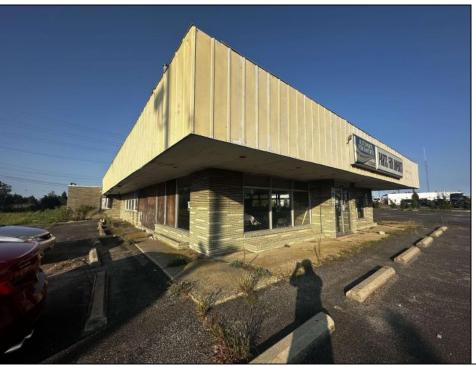

## **COMMENTS**

Location!!! This expansive commercial property, just minutes from Atlantic City, offers tremendous potential for investors! Situated on a large lot with ample parking space, the building is ready for revitalization and customization to suit your business vision. With its prime location and spacious layout, this property is ideal for development or repurposing. Don\t miss the chance to unlock its full potential!

| DDC | DEDT | / DET | AILC |
|-----|------|-------|------|
| PRU | PERT | r DEI | AILO |

Exterior ParkingGarage Basement Heating Brick 11 or More Spaces Slab Gas-Natural

HotWater Water Sewer Public **Public Sewer** Gas