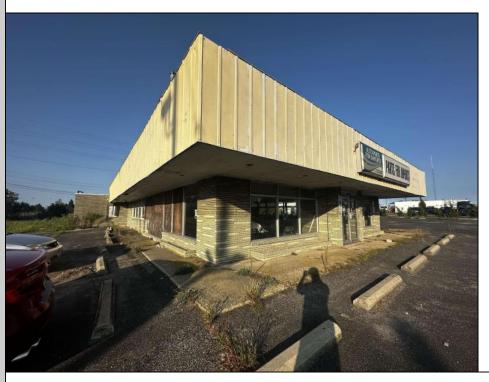

## **COMMENTS**

Location!!! This expansive commercial property, just minutes from Atlantic City, offers tremendous potential for investors! Situated on a large lot with ample parking space, the building is ready for revitalization and customization to suit your business vision. With its prime location and spacious layout, this property is ideal for development or repurposing. Don\t miss the chance to unlock its full potential!

| DDO | DEDTY | DETAIL |    |
|-----|-------|--------|----|
| PRU | PERTY | DETAI  | LO |

Exterior ParkingGarage Basement Heating Brick 11 or More Spaces Slab Gas-Natural

HotWater Water Sewer Public **Public Sewer** Gas