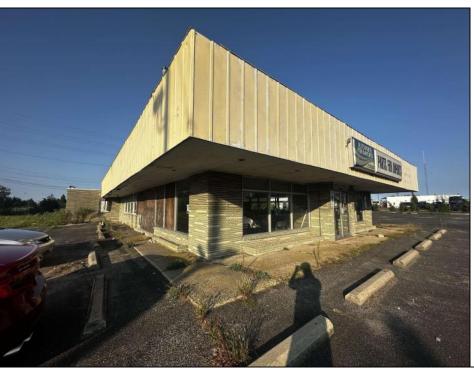

## **COMMENTS**

Location!!! This expansive commercial property, just minutes from Atlantic City, offers tremendous potential for investors! Situated on a large lot with ample parking space, the building is ready for revitalization and customization to suit your business vision. With its prime location and spacious layout, this property is ideal for development or repurposing. Don\'t miss the chance to unlock its full potential!

|     | DED TV | D== 4 |     |
|-----|--------|-------|-----|
| PRO | PERTY  | DETA  | ILS |

Exterior ParkingGarage Basement Heating
Brick 11 or More Spaces Slab Gas-Natural

HotWater Water Sewer
Gas Public Public Sewer